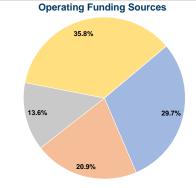

#### Summary of Operating Expenses (OE)

\$122,002 Total Operating Expenses

# Vehicles Operated at Maximum Service

| Mode  | Directly<br>Operated | Purchased<br>Transportation | Operating<br>Expenses | Fare<br>Revenues |
|-------|----------------------|-----------------------------|-----------------------|------------------|
|       |                      |                             |                       |                  |
| Total | 9                    | _                           | \$122,002             | \$36 198         |