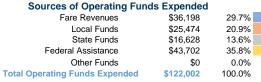

#### Summary of Operating Expenses (OE)

\$122,002 Total Operating Expenses

# Vehicles Operated at Maximum Service

| Mode  | Directly<br>Operated | Purchased<br>Transportation | Operating<br>Expenses | Fare<br>Revenues |
|-------|----------------------|-----------------------------|-----------------------|------------------|
|       |                      |                             |                       |                  |
| Total | 9                    | _                           | \$122,002             | \$36 198         |