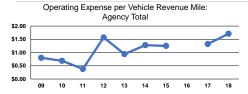

#### Service Efficiency

|                 | Operating Expenses per |
|-----------------|------------------------|
| Mode            | Vehicle Revenue Mile   |
| Demand Response | \$1.71                 |
| Total           | \$1.71                 |
|                 |                        |