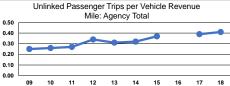

Operating Expenses per Vehicle Revenue Hour \$33.19

|                 | Service Effectiveness                                |                                            |                                            |  |
|-----------------|------------------------------------------------------|--------------------------------------------|--------------------------------------------|--|
| Mode            | Operating Expenses<br>per Unlinked<br>Passenger Trip | Unlinked Trips per<br>Vehicle Revenue Mile | Unlinked Trips per<br>Vehicle Revenue Hour |  |
| Demand Response | \$4.14                                               | 0.4                                        | 8.0                                        |  |
| Total           | \$4.14                                               | 0.4                                        | 8.0                                        |  |