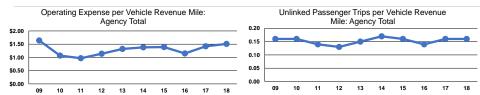

## **Service Efficiency**

Operating Expenses per Operating Expenses per Vehicle Revenue Mile Vehicle Revenue Hour Mode Demand Response \$1.51 \$23.83 \$1.51 \$23.83

|                 | Service Effectiveness                                |                                            |                                            |
|-----------------|------------------------------------------------------|--------------------------------------------|--------------------------------------------|
| Mode            | Operating Expenses<br>per Unlinked<br>Passenger Trip | Unlinked Trips per<br>Vehicle Revenue Mile | Unlinked Trips per<br>Vehicle Revenue Hour |
| Demand Response | \$9.40                                               | 0.2                                        | 2.5                                        |
| Total           | \$9.40                                               | 0.2                                        | 2.5                                        |