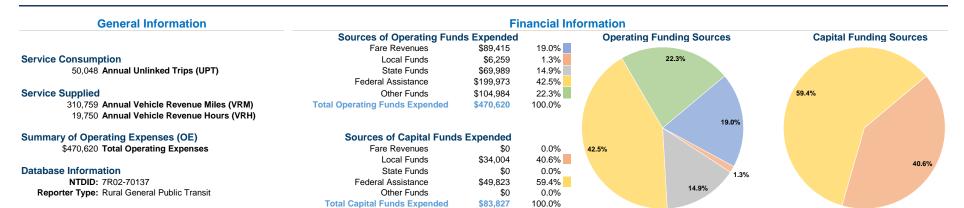

## **Vehicles Operated** at Maximum Service

Directly Purchased Operating Fare Operated Transportation Expenses Revenues 8 \$470.620 \$89,415 \$470,620 \$89,415

| Uses of Capital |                       | Annual Vehicle | Annual Vehicle |
|-----------------|-----------------------|----------------|----------------|
| Funds           | Annual Unlinked Trips | Revenue Miles  | Revenue Hours  |
| \$83,827        | 50,048                | 310,759        | 19,750         |
| \$83,827        | 50,048                | 310,759        | 19,750         |