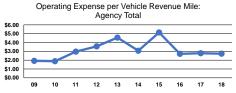

## Service Efficiency

Total

|                 | Operating Expenses per | Operating Expenses pe |  |
|-----------------|------------------------|-----------------------|--|
| Mode            | Vehicle Revenue Mile   | Vehicle Revenue Hour  |  |
| Demand Response | \$2.73                 | \$38.82               |  |
| Bus             | \$2.73                 | \$43.87               |  |
| Total           | \$2.73                 | \$41.70               |  |