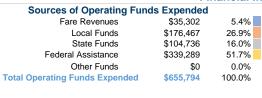

# **Service Consumption**

48,732 Annual Unlinked Trips (UPT)

#### Service Supplied

240,145 Annual Vehicle Revenue Miles (VRM) 15,725 Annual Vehicle Revenue Hours (VRH)

# Summary of Operating Expenses (OE) \$655,794 Total Operating Expenses

#### **Database Information**

NTDID: 7R02-70139

Reporter Type: Rural General Public Transit

#### **Financial Information**



# Sources of Capital Funds Expended

| Fare Revenues          | \$0      | 0.0%   |  |
|------------------------|----------|--------|--|
| Local Funds            | \$14,515 | 20.5%  |  |
| State Funds            | \$0      | 0.0%   |  |
| Federal Assistance     | \$56,159 | 79.5%  |  |
| Other Funds            | \$0      | 0.0%   |  |
| Capital Funds Expended | \$70,674 | 100.0% |  |
|                        |          |        |  |





#### **Modal Characteristics**

## **Operation Characteristics**

#### **Vehicles Operated** at Maximum Service

|                 | Directly | Purchased      | Operating | Fare     | Uses of Capital |              | Annual Vehicle | <b>Annual Vehicle</b> |
|-----------------|----------|----------------|-----------|----------|-----------------|----------