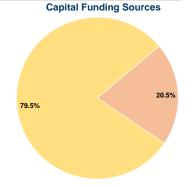

# Sources of Capital Funds Expended

| Fare Revenues          | \$0      | 0.0%   |  |
|------------------------|----------|--------|--|
| Local Funds            | \$14,515 | 20.5%  |  |
| State Funds            | \$0      | 0.0%   |  |
| Federal Assistance     | \$56,159 | 79.5%  |  |
| Other Funds            | \$0      | 0.0%   |  |
| Capital Funds Expended | \$70,674 | 100.0% |  |
|                        |          |        |  |