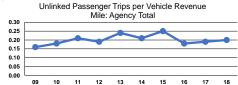

|                 | Service Effectiveness                                |                                            |                                            |  |
|-----------------|------------------------------------------------------|--------------------------------------------|--------------------------------------------|--|
| Mode            | Operating Expenses<br>per Unlinked<br>Passenger Trip | Unlinked Trips per<br>Vehicle Revenue Mile | Unlinked Trips per<br>Vehicle Revenue Hour |  |
| Demand Response | \$14.33                                              | 0.2                                        | 2.7                                        |  |
| Bus             | \$12.93                                              | 0.2                                        | 3.4                                        |  |
| Total           | \$13.46                                              | 0.2                                        | 3.1                                        |  |