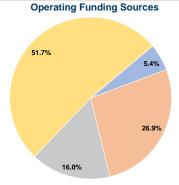

Consumption**

48,732 Annual Unlinked Trips (UPT)

#### Service Supplied

240,145 Annual Vehicle Revenue Miles (VRM) 15,725 Annual Vehicle Revenue Hours (VRH)

# Summary of Operating Expenses (OE) \$655,794 Total Operating Expenses

#### **Database Information**

NTDID: 7R02-70139

Reporter Type: Rural General Public Transit

#### **Financial Information**



# Sources of Capital Funds Expended

| Fare Revenues          | \$0      | 0.0%   |  |
|------------------------|----------|--------|--|
| Local Funds            | \$14,515 | 20.5%  |  |
| State Funds            | \$0      | 0.0%   |  |
| Federal Assistance     | \$56,159 | 79.5%  |  |
| Other Funds            | \$0      | 0.0%   |  |
| Capital Funds Expended | \$70,674 | 100.0% |  |
|                        |          |        |  |





#### **Modal Characteristics**

## **Operation Characteristics**

#### **Vehicles Operated** at Maximum Service

|                 | Directly | Purchased      | Operating | Fare     | Uses of Capital |              | Annual Vehicle | <b>Annual Vehicle</b> |
|-----------------|----------|----------------|-----------|----------|-----------------|--------------|----------------|-----------------------|
| Mode            | Operated | Transportation | Expenses  | Revenues | Funds Annual Ur | linked Trips | Revenue Miles  | Revenue Hours         |
| Demand Response | 4        | -              | \$262,192 | \$13,996 | \$28,269        | 18,299       | 96,155         | 6,754                 |
| Bus             | 3        | -              | \$393,602 | \$21,306 | \$42,405        | 30,433       |