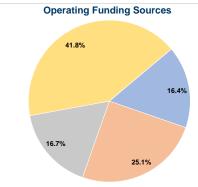

#### **Database Information**

NTDID: 7R02-70142

Reporter Type: Rural General Public Transit

Fare Revenues \$11,595 16.4% Local Funds \$17,695 25.1% \$11,796 16.7% State Funds \$29,491 Federal Assistance 41.8% 0.0% Other Funds \$0 **Total Operating Funds Expended** 100.0% \$70,577