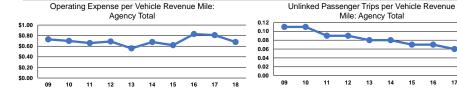

## Service Efficiency

|                 | Operating Expenses per |  |
|-----------------|------------------------|--|
| Mode            | Vehicle Revenue Mile   |  |
| Demand Response | \$0.68                 |  |
| Total           | \$0.68                 |  |

Operating Expenses per Vehicle Revenue Hour \$20.21

Service Effectiveness **Operating Expenses** per Unlinked Unlinked Trips per Unlinked Trips per Mode Passenger Trip Vehicle Revenue Mile Vehicle Revenue Hour Demand Response \$10.03 0.1 2.0 \$10.03 0.1 2.0