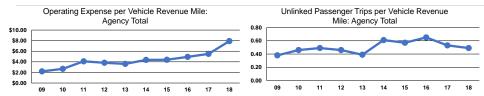

#### **Service Efficiency**

| Mode            | Operating Expenses per<br>Vehicle Revenue Mile | Operating Expenses per<br>Vehicle Revenue Hour |  |
|-----------------|------------------------------------------------|------------------------------------------------|--|
| Demand Response | \$7.91                                         | \$60.84                                        |  |
| Total           | \$7.91                                         | \$ <b>60.</b> 84                               |  |

|                          | Service Effectiveness                                |                                            |                                            |
|--------------------------|------------------------------------------------------|--------------------------------------------|--------------------------------------------|
| Mode                     | Operating Expenses<br>per Unlinked<br>Passenger Trip | Unlinked Trips per<br>Vehicle Revenue Mile | Unlinked Trips per<br>Vehicle Revenue Hour |
| Demand Response<br>Total | \$16.13<br><b>\$16.13</b>                            | 0.5<br>0.5                                 | 3.8<br>3.8                                 |