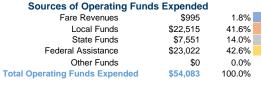

# **Chase County**

#### 2018 Annual Agency Profile

#### **General Information**

# **Financial Information**

## **Service Consumption**

3,353 Annual Unlinked Trips (UPT)

#### Service Supplied

6,838 Annual Vehicle Revenue Miles (VRM) 889 Annual Vehicle Revenue Hours (VRH)

# Summary of Operating Expenses (OE) \$54,083 Total Operating Expenses

#### **Database Information**

NTDID: 7R02-70144

Reporter Type: Rural General Public Transit



#### **Sources of Capital Funds Expended**

Fare Revenues Local Funds \$0 State Funds \$0 Federal Assistance \$0 Other Funds \$0 **Total Capital Funds Expended** \$0



**Operating Funding Sources** 

# **Modal Characteristics**

## **Operation Characteristics**

## **Vehicles Operated** at Maximum Service

|                 | Directly | Purchased      | Operating | Fare     |
|-----------------|----------|----------------|-----------|----------|
| Mode            | Operated | Transportation | Expenses  | Revenues |
| Demand Response | 2        | -              | \$54,083  | \$995    |
| Total           | 2        | -              | \$54.083  | \$995    |

| Uses of Capital | Annual Vehicle        |               | Annual Vehicle |  |
|-----------------|-----------------------|----------