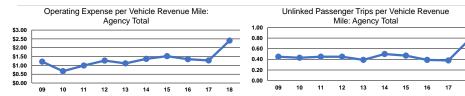

## Service Efficiency

|                 | Operating Expenses per |  |  |
|-----------------|------------------------|--|--|
| Mode            | Vehicle Revenue Mile   |  |  |
| Demand Response | \$2.40                 |  |  |
| Total           | \$2.40                 |  |  |
|                 |                        |  |  |

Operating Expenses per Vehicle Revenue Hour \$48.24 \$48.24

**Total Capital Funds Expended** 

|                 | Service Effectiveness                                |                                            |                                            |  |  |
|-----------------|------------------------------------------------------|--------------------------------------------|--------------------------------------------|--|--|
| Mode            | Operating Expenses<br>per Unlinked<br>Passenger Trip | Unlinked Trips per<br>Vehicle Revenue Mile | Unlinked Trips per<br>Vehicle Revenue Hour |  |  |
| Demand Response | \$3.07                                               | 0.8                                        | 15.7                                       |  |  |
| Total           | \$3.07                                               | 0.8                                        | 15.7                                       |  |  |