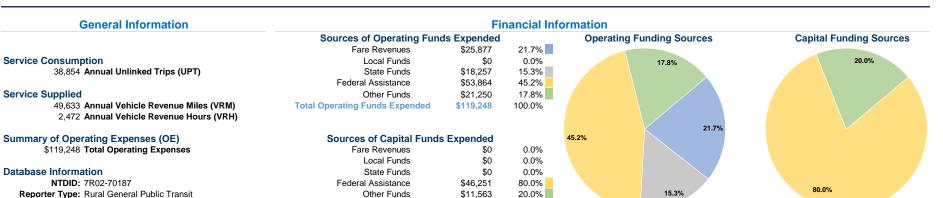

## Vehicles Operated at Maximum Service

|                 | Directly | Purchased      | Operating | Fare     | Uses of Capita |
|-----------------|----------|----------------|-----------|----------|----------------|
| Mode            | Operated | Transportation | Expenses  | Revenues | Fund           |
| Demand Response | 7        | -              | \$119,248 | \$25,877 | \$57,81        |
| Total           | 7        | _              | \$119,248 | \$25.877 | \$57.81        |

 
 Uses of Capital Funds
 Annual Unlinked Trips
 Annual Vehicle Revenue Miles
 Annual Vehicle Revenue Hours

 \$57,814
 38,854
 49,633
 2,472

 \$57,814
 38,854
 49,633
 2,472