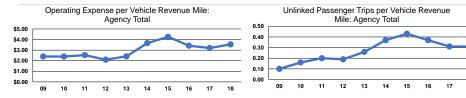

#### Service Efficiency

| Mode            | Operating Expenses per<br>Vehicle Revenue Mile | Operating Expenses per<br>Vehicle Revenue Hour |
|-----------------|------------------------------------------------|------------------------------------------------|
| Demand Response | \$3.54                                         | \$113.13                                       |
| Total           | \$3.54                                         | <b>\$113.13</b>                                |

## Service Effectiveness

| Mode            | Operating Expenses<br>per Unlinked<br>Passenger Trip | Unlinked Trips per<br>Vehicle Revenue Mile | Unlinked Trips per<br>Vehicle Revenue Hour |
|-----------------|------------------------------------------------------|--------------------------------------------|--------------------------------------------|
| Demand Response | \$11.29                                              | 0.3                                        | 10.0                                       |
| Total           | \$11.29                                              | 0.3                                        | 10.0                                       |
|                 |                                                      |                                            |                                            |