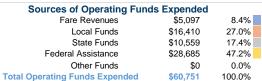

#### Summary of Operating Expenses (OE)

\$60,751 Total Operating Expenses

#### **Vehicles Operated** at Maximum Service

| Directly | Purchased      | Operating | Fare     |
|----------|----------------|-----------|----------|
| Operated | Transportation | Expenses  | Revenues |
| 2        | · -            | \$60,751  | \$5,097  |
| 2        | _              | \$60.751  | \$5.097  |