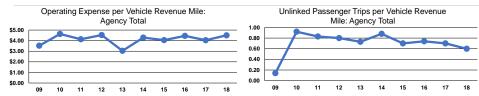

## Service Efficiency

|                 | Operating Expenses per |
|-----------------|------------------------|
| Mode            | Vehicle Revenue Mile   |
| Demand Response | \$4.50                 |
| Total           | \$4.50                 |
|                 |                        |

Operating Expenses per Vehicle Revenue Hour \$78.78

**Total Capital Funds Expended** 

|                 | Service Effectiveness                                |                                            |                                            |  |
|-----------------|------------------------------------------------------|--------------------------------------------|--------------------------------------------|--|
| Mode            | Operating Expenses<br>per Unlinked<br>Passenger Trip | Unlinked Trips per<br>Vehicle Revenue Mile | Unlinked Trips per<br>Vehicle Revenue Hour |  |
| Demand Response | \$7.46                                               | 0.6                                        | 10.6                                       |  |
| Total           | \$7.46                                               | 0.6                                        | 10.6                                       |  |