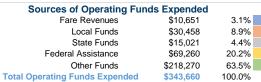

# **Operating Funding Sources**

#### **Sources of Capital Funds Expended**

| Fare Revenues                | \$0 |
|------------------------------|-----|
| Local Funds                  | \$0 |
| State Funds                  | \$0 |
| Federal Assistance           | \$0 |
| Other Funds                  | \$0 |
| Total Capital Funds Expended | \$0 |

#### Summary of Operating Expenses (OE)

\$343,660 Total Operating Expenses