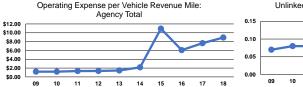

#### **Service Efficiency**

| Operating Expenses per | Operating Expenses per |
|------------------------|------------------------|
| Vehicle Revenue Mile   | Vehicle Revenue Hour   |
| \$8.93                 | \$123.89               |
| \$8.93                 | <b>\$123.89</b>        |