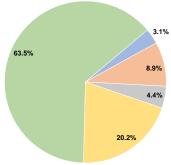

ile

945 2nd Street P.O. Box 447 Lawrence, KS 66046



#### **Service Consumption** 2,728 Annual Unlinked Trips (UPT)

#### **Service Supplied**

38,487 Annual Vehicle Revenue Miles (VRM)

2,774 Annual Vehicle Revenue Hours (VRH)

#### Summary of Operating Expenses (OE)

\$343,660 Total Operating Expenses

#### **Database Information**

NTDID: 7R02-70201

Reporter Type: Rural General Public Transit

#### **Financial Information**

**Total** 



#### **Sources of Capital Funds Expended**

| Fare Revenues                | \$0 |
|------------------------------|-----|
| Local Funds                  | \$0 |
| State Funds                  | \$0 |
| Federal Assistance           | \$0 |
| Other Funds                  | \$0 |
| Total Capital Funds Expended | \$0 |

# **Operating Funding Sources**



### **Modal Characteristics**

#### **Operation Characteristics**

#### **Vehicles Operated** at Maximum Service

| Directly | Purchased      | Operating | Fare     |
|----------|----------------|-----------|----------|
| Operated | Transportation | Expenses  | Revenues |
| 2        | · -            | \$343,660 | \$10,651 |
| 2        | _              | \$343,660 | \$10,651 |

| Uses of Capital |                       | Annual Vehicle | Annual Vehicle Annual Vehicle |
|-----------------|-----------------------|----------------|-------------------------------|
| Funds           | Annual Unlinked Trips | Revenue Miles  | Revenue Hours                 |
| \$0             | 2,728                 | 38,487         | 2,774                         |
| \$0             | 2,728                 | 38