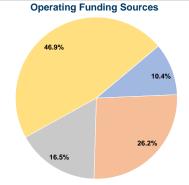

#### Summary of Operating Expenses (OE)

\$144,899 Total Operating Expenses

#### **Sources of Capital Funds Expended**

Fare Revenues Local Funds \$0 State Funds \$0 Federal Assistance \$0 Other Funds \$0 **Total Capital Funds Expended** \$0