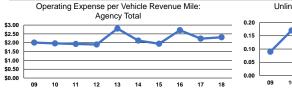

#### Service Efficiency

| Operating Expenses per |
|------------------------|
| Vehicle Revenue Mile   |
| \$2.31                 |
| \$2.31                 |
|                        |

Operating Expenses per Vehicle Revenue Hour \$63.64