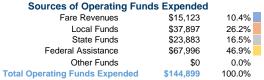

#### Summary of Operating Expenses (OE)

\$144,899 Total Operating Expenses

#### **Sources of Capital Funds Expended**

Fare Revenues Local Funds \$0 State Funds \$0 Federal Assistance \$0 Other Funds \$0 **Total Capital Funds Expended** \$0