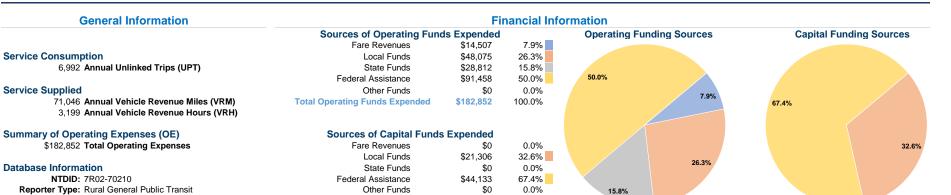

## **Modal Characteristics**

\$65,439

100.0%

#### Vehicles Operated at Maximum Service

|                 | Directly | Purchased      | Operating | Fare     |
|-----------------|----------|----------------|-----------|----------|
| Mode            | Operated | Transportation | Expenses  | Revenues |
| Demand Response | 3        | -              | \$182,852 | \$14,507 |
| Total           | 3        | -              | \$182,852 | \$14,507 |

| Uses of Capital |                       | Annual Vehicle | Annual Vehicle |  |
|-----------------|-----------------------|----------------|----------------|--|
| Funds           | Annual Unlinked Trips | Revenue Miles  | Revenue Hours  |  |
| \$65,439        | 6,992                 | 71,046         | 3,199          |  |
| \$65,439        | 6,992                 | 71,046         | 3,199          |  |

Operating Expenses per Vehicle Revenue Hour \$57.16 \$57.16

**Total Capital Funds Expended** 

|                 | Service Effectiveness                                |                                            |                                            |
|-----------------|------------------------------------------------------|--------------------------------------------|--------------------------------------------|
| Mode            | Operating Expenses<br>per Unlinked<br>Passenger Trip | Unlinked Trips per<br>Vehicle Revenue Mile | Unlinked Trips per<br>Vehicle Revenue Hour |
| Demand Response | \$26.15                                              | 0.1                                        | 2.2                                        |
| Total           | \$26.15                                              | 0.1                                        | 2.2                                        |