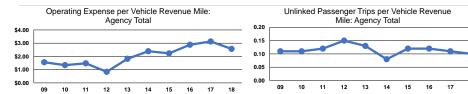

# Service Efficiency

|                 | Operating Expenses per | Opera |
|-----------------|------------------------|-------|
| Mode            | Vehicle Revenue Mile   | Vel   |
| Demand Response | \$2.57                 |       |
| Total           | \$2.57                 |       |

Operating Expenses per Vehicle Revenue Hour \$57.16 \$57.16

**Total Capital Funds Expended** 

|                 | Service Effectiveness                                |                                            |                                            |
|-----------------|------------------------------------------------------|--------------------------------------------|--------------------------------------------|
| Mode            | Operating Expenses<br>per Unlinked<br>Passenger Trip | Unlinked Trips per<br>Vehicle Revenue Mile | Unlinked Trips per<br>Vehicle Revenue Hour |
| Demand Response | \$26.15                                              | 0.1                                        | 2.2                                        |
| Total           | \$26.15                                              | 0.1                                        | 2.2                                        |