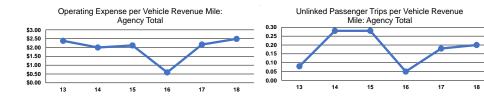

## City of Liberal 2018 Annual Agency Profile

| Gener                                                                                   | ral Information                                                       | Financial Information                           |                                                                                |                            |        |                            |                                                                                   |                                                                                                                      |                                                                                         |
|-----------------------------------------------------------------------------------------|-----------------------------------------------------------------------|-------------------------------------------------|--------------------------------------------------------------------------------|----------------------------|--------|----------------------------|-----------------------------------------------------------------------------------|----------------------------------------------------------------------------------------------------------------------|-----------------------------------------------------------------------------------------|
|                                                                                         |                                                                       | Sources                                         | of Operating Fun                                                               | ds Expended                |        |                            | Operating                                                                         |                                                                                                                      |                                                                                         |
|                                                                                         |                                                                       | Fa                                              | re Revenues                                                                    | \$20,210                   | 5.8%   |                            |                                                                                   | -                                                                                                                    |                                                                                         |
| Service Consumption                                                                     |                                                                       |                                                 | Local Funds                                                                    | \$94,277                   | 27.1%  |                            |                                                                                   |                                                                                                                      |                                                                                         |
|                                                                                         | I Unlinked Trips (UPT)                                                |                                                 | State Funds                                                                    | \$57,341                   | 16.5%  |                            |                                                                                   |                                                                                                                      |                                                                                         |
|                                                                                         |                                                                       | Federa                                          | al Assistance                                                                  | \$176,412                  | 50.7%  |                            | 50.7%                                                                             |                                                                                                                      |                                                                                         |
| Service Supplied                                                                        |                                                                       |                                                 | Other Funds                                                                    | \$0                        | 0.0%   |                            |                                                                                   | 5.8%                                                                                                                 |                                                                                         |
| 140,022 Annual Vehicle Revenue Miles (VRM)<br>12,133 Annual Vehicle Revenue Hours (VRH) |                                                                       | Total Operating I                               | Funds Expended                                                                 | \$348,240                  | 100.0% |                            |                                                                                   |                                                                                                                      |                                                                                         |
| Summary of Operating                                                                    | Expenses (OE)                                                         | Source                                          | s of Capital Fund                                                              | s Expended                 |        |                            |                                                                                   |                                                                                                                      |                                                                                         |
| \$348,240 Total C                                                                       | Operating Expenses                                                    | Fa                                              | re Revenues                                                                    | \$0                        |        |                            |                                                                                   |                                                                                                                      |                                                                                         |
|                                                                                         |                                                                       |                                                 | Local Funds                                                                    | \$0                        |        |                            |                                                                                   | 27.1%                                                                                                                |                                                                                         |
| Database Information                                                                    |                                                                       |                                                 | State Funds                                                                    | \$0                        |        |                            |                                                                                   |                                                                                                                      |                                                                                         |
| NTDID: 7R02-7                                                                           | /0227                                                                 | Federal Assistance                              |                                                                                | \$0                        |        |                            |                                                                                   |                                                                                                                      |                                                                                         |
| Reporter Type: Rural G                                                                  | Jeneral Public Transit                                                | Other Funds                                     |                                                                                | \$0                        |        |                            | 16.5%                                                                             | 6                                                                                                                    |                                                                                         |
|                                                                                         |                                                                       | Total Capital                                   | Funds Expended                                                                 | \$0                        |        |                            |                                                                                   |                                                                                                                      |                                                                                         |
|                                                                                         |                                                                       |                                                 | Modal                                                                          | Characteris                | tics   |                            |                                                                                   |                                                                                                                      |                                                                                         |
| <b>Operation Characteristi</b>                                                          | ICS                                                                   |                                                 |                                                                                |                            |        |                            |                                                                                   |                                                                                                                      |                                                                                         |
|                                                                                         |                                                                       | Vehicles Operated<br>at Maximum Service         |                                                                                |                            |        |                            |                                                                                   |                                                                                                                      |                                                                                         |
|                                                                                         | Directly                                                              | Purchased                                       | Operating                                                                      | Fare                       |        | Uses of Capital            |                                                                                   | Annual Vehicle                                                                                                       | Annual Vehicle                                                                          |
| Mode                                                                                    | Operated                                                              | Transportation                                  | Expenses                                                                       | Revenues                   |        |                            | Annual Unlinked Trips                                                             | Revenue Miles                                                                                                        | Revenue Hours                                                                           |
| Mode<br>Demand Response                                                                 | Operated<br>2                                                         | Transportation                                  |                                                                                | <b>Revenues</b><br>\$6,391 |        |                            | Annual Unlinked Trips<br>5,501                                                    |                                                                                                                      |                                                                                         |
|                                                                                         | •                                                                     | Transportation<br>-<br>-                        | Expenses                                                                       |                            |        | Funds                      |                                                                                   | Revenue Miles                                                                                                        | Revenue Hours                                                                           |
| Demand Response                                                                         | 2                                                                     | Transportation<br>-<br>-<br>-                   | Expenses<br>\$73,506                                                           | \$6,391                    |        | Funds<br>\$0               | 5,501                                                                             | Revenue Miles<br>25,893                                                                                              | Revenue Hours<br>2,950                                                                  |
| Demand Response<br>Bus                                                                  | 2<br>6<br>8                                                           | Transportation<br>-<br>-<br>-                   | Expenses<br>\$73,506<br>\$274,734                                              | \$6,391<br>\$13,819        |        | Funds<br>\$0<br>\$0        | 5,501<br>21,840                                                                   | <b>Revenue Miles</b><br>25,893<br>114,129                                                                            | <b>Revenue Hours</b><br>2,950<br>9,183                                                  |
| Demand Response<br>Bus<br>Total                                                         | 2<br>6<br>8                                                           | Transportation<br>-<br>-<br>-<br>ice Efficiency | Expenses<br>\$73,506<br>\$274,734                                              | \$6,391<br>\$13,819        |        | Funds<br>\$0<br>\$0        | 5,501<br>21,840<br>27,341                                                         | <b>Revenue Miles</b><br>25,893<br>114,129                                                                            | Revenue Hours<br>2,950<br>9,183<br>12,133                                               |
| Demand Response<br>Bus<br>Total                                                         | 2<br>6<br>8<br>Serv                                                   | ice Efficiency                                  | Expenses<br>\$73,506<br>\$274,734<br>\$348,240                                 | \$6,391<br>\$13,819        |        | Funds<br>\$0<br>\$0        | 5,501<br>21,840<br>27,341<br>Operating Expenses                                   | Revenue Miles<br>25,893<br>114,129<br>140,022<br>Service Effectiveness                                               | Revenue Hours<br>2,950<br>9,183<br>12,133                                               |
| Demand Response<br>Bus<br>Total<br>Performance Measures                                 | 2<br>6<br>8<br>Serv<br>Operating Expenses per                         | ice Efficiency<br>Operating                     | Expenses<br>\$73,506<br>\$274,734<br>\$348,240                                 | \$6,391<br>\$13,819        | Мо     | Funds<br>\$0<br>\$0<br>\$0 | 5,501<br>21,840<br>27,341<br>Operating Expenses<br>per Unlinked                   | Revenue Miles<br>25,893<br>114,129<br>140,022<br>Service Effectiveness<br>Unlinked Trips per                         | Revenue Hours<br>2,950<br>9,183<br>12,133<br>Unlinked Trips per                         |
| Demand Response<br>Bus<br>Total<br>Performance Measures<br>Mode                         | 2<br>6<br>8<br>Serv<br>Operating Expenses per<br>Vehicle Revenue Mile | ice Efficiency<br>Operating                     | Expenses<br>\$73,506<br>\$274,734<br>\$348,240<br>Expenses per<br>Revenue Hour | \$6,391<br>\$13,819        | Mo     | Funds<br>\$0<br>\$0<br>\$0 | 5,501<br>21,840<br>27,341<br>Operating Expenses<br>per Unlinked<br>Passenger Trip | Revenue Miles<br>25,893<br>114,129<br>140,022<br>Service Effectiveness<br>Unlinked Trips per<br>Vehicle Revenue Mile | Revenue Hours<br>2,950<br>9,183<br>12,133<br>Unlinked Trips per<br>Vehicle Revenue Hour |
| Demand Response<br>Bus<br>Total<br>Performance Measures                                 | 2<br>6<br>8<br>Serv<br>Operating Expenses per                         | ice Efficiency<br>Operating                     | Expenses<br>\$73,506<br>\$274,734<br>\$348,240                                 | \$6,391<br>\$13,819        |        | Funds<br>\$0<br>\$0<br>\$0 | 5,501<br>21,840<br>27,341<br>Operating Expenses<br>per Unlinked                   | Revenue Miles<br>25,893<br>114,129<br>140,022<br>Service Effectiveness<br>Unlinked Trips per                         | Revenue Hours<br>2,950<br>9,183<br>12,133<br>Unlinked Trips per                         |

| Mode            | per Unlinked<br>Passenger Trip | Unlinked Trips per<br>Vehicle Revenue Mile | Unlinked T<br>Vehicle Reven |
|-----------------|--------------------------------|--------------------------------------------|-----------------------------|
| Demand Response | \$13.36                        | 0.2                                        |                             |
| Bus             | \$12.58                        | 0.2                                        |                             |
| Total           | \$12.74                        | 0.2                                        |                             |
|                 |                                |                                            |                             |