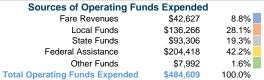

### **Summary of Operating Expenses (OE)**

\$484,609 Total Operating Expenses

# **Operating Funding Sources** 1.6% 42.2% 28.1% 19.3%