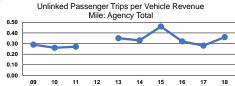

### Convince Effectiveness

|                 | Service Effectiveness                                |                                            |                                            |  |  |  |
|-----------------|------------------------------------------------------|--------------------------------------------|--------------------------------------------|--|--|--|
| Mode            | Operating Expenses<br>per Unlinked<br>Passenger Trip | Unlinked Trips per<br>Vehicle Revenue Mile | Unlinked Trips per<br>Vehicle Revenue Hour |  |  |  |
| Demand Response | \$11.81                                              | 0.4                                        | 5.0                                        |  |  |  |
| Bus             | \$9.23                                               | 0.3                                        | 4.1                                        |  |  |  |
| Total           | \$10.70                                              | 0.4                                        | 4.6                                        |  |  |  |