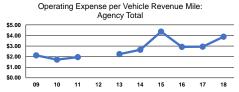

### **Service Efficiency**

|                 | Operating Expenses per | Operating Expenses per |  |
|-----------------|------------------------|------------------------|--|
| Mode            | Vehicle Revenue Mile   | Vehicle Revenue Hour   |  |
| Demand Response | \$4.72                 | \$59.52                |  |
| Bus             | \$2.99                 | \$37.74                |  |
| Total           | \$3.88                 | \$48.98                |  |