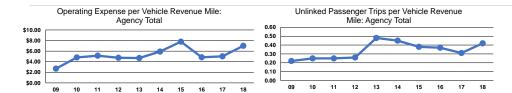

\$192.12

| Performance | Measures |
|-------------|----------|

Mode

Mode

**Total** 

Demand Response

Operating Expenses per Operating Expenses per Vehicle Revenue Mile Vehicle Revenue Hour Demand Response \$7.01 \$192.12

\$7.01

Service Effectiveness **Operating Expenses** per Unlinked Unlinked Trips per Unlinked Trips per Passenger Trip Vehicle Revenue Mile Vehicle Revenue Hour Mode Demand Response \$16.78 0.4 11.4 \$16.78 0.4 11.4