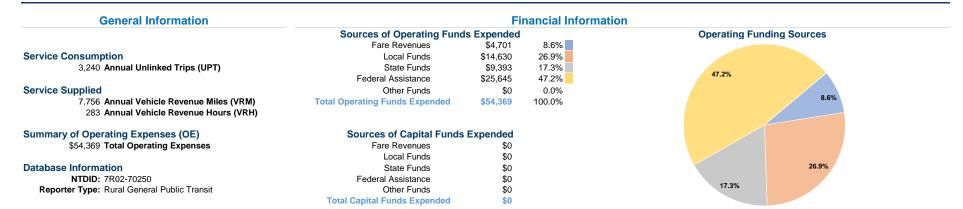

## **Vehicles Operated** at Maximum Service

Service Efficiency

Directly Purchased Operating Fare **Uses of Capital** Operated Transportation Expenses Revenues **Funds Annual Unlinked Trips** \$54.369 \$4.701 \$0 \$54,369 \$4,701 \$0

\$192.12

| Performance | Measures |
|-------------|----------|

Mode

Mode

**Total** 

Demand Response

Operating Expenses per Operating Expenses per Vehicle Revenue Mile Vehicle Revenue Hour Demand Response \$7.01 \$192.12

\$7.01

Service Effectiveness **Operating Expenses** per Unlinked Unlinked Trips per Unlinked Trips per Passenger Trip Vehicle Revenue Mile Vehicle Revenue Hour Mode Demand Response \$16.78 0.4 11.4 \$16.78 0.4 11.4

3.240

3,240

**Annual Vehicle** 

**Revenue Miles** 

7.756

7,756

**Annual Vehicle** 

**Revenue Hours** 

283

283