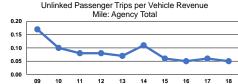

### Service Efficiency

Mode Operating Expenses per Vehicle Revenue Mile Demand Response \$2.48 Total

penses per Operating Expenses per venue Mile Vehicle Revenue Hour \$2.48 \$78.56

|                 | Service Effectiveness                                |                                            |                                            |
|-----------------|------------------------------------------------------|--------------------------------------------|--------------------------------------------|
| Mode            | Operating Expenses<br>per Unlinked<br>Passenger Trip | Unlinked Trips per<br>Vehicle Revenue Mile | Unlinked Trips per<br>Vehicle Revenue Hour |
| Demand Response | \$45.95                                              | 0.1                                        | 1.7                                        |
| Total           | \$45.95                                              | 0.1                                        | 1.7                                        |