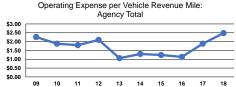

### Service Efficiency

Mode Operating Expenses per Vehicle Revenue Mile Demand Response \$2.48 Total

penses per Operating Expenses per venue Mile Vehicle Revenue Hour \$2.48 \$78.56

|                 | Service Effectiveness                                |                                            |                                            |
|-----------------|------------------------------------------------------|--------------------------------------------|--------------------------------------------|
| Mode            | Operating Expenses<br>per Unlinked<br>Passenger Trip | Unlinked Trips per<br>Vehicle Revenue Mile | Unlinked Trips per<br>Vehicle Revenue Hour |
| Demand Response | \$45.95                                              | 0.1                                        | 1.7                                        |
| Total           | \$45.95                                              | 0.1                                        | 1.7                                        |