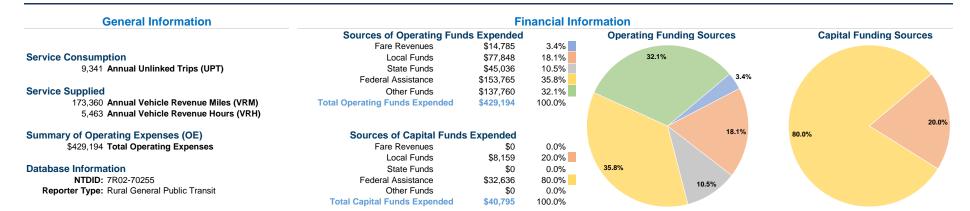

#### Vehicles Operated at Maximum Service

 Directly
 Purchased
 Operating
 Fare

 Operated
 Transportation
 Expenses
 Revenues

 5
 \$429,194
 \$14,785

 5
 \$429,194
 \$14,785

 
 Uses of Capital Funds
 Annual Unlinked Trips
 Annual Vehicle Revenue Miles
 Annual Vehicle Revenue Hours

 \$40,795
 9,341
 173,360
 5,463

 \$40,795
 9,341
 173,360
 5,463