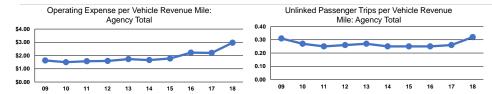

# **Performance Measures**

# Service Efficiency

|                 | Operating Expenses per | Operating Expenses per |
|-----------------|------------------------|------------------------|
| Mode            | Vehicle Revenue Mile   | Vehicle Revenue Hour   |
| Demand Response | \$2.97                 | \$54.89                |
| Total           | \$2.97                 | \$54.89                |

0.3

5.9

\$9.33