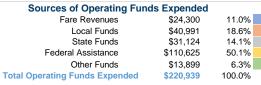

# Summary of Operating Expenses (OE)

\$220,939 Total Operating Expenses

# **Sources of Capital Funds Expended**