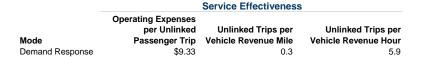

# **Performance Measures**

# Service Efficiency

|                 | Operating Expenses per | Operating Expenses per |
|-----------------|------------------------|------------------------|
| Mode            | Vehicle Revenue Mile   | Vehicle Revenue Hour   |
| Demand Response | \$2.97                 | \$54.89                |
| Total           | \$2.97                 | \$54.89                |

0.3

5.9

\$9.33