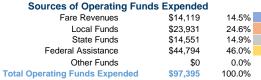

## **Summary of Operating Expenses (OE)**

\$97,395 Total Operating Expenses

# Vehicles Operated at Maximum Service

| Mode  | Directly<br>Operated | Purchased<br>Transportation | Operating<br>Expenses | Fare<br>Revenues |
|-------|----------------------|-----------------------------|-----------------------|------------------|
|       |                      |                             |                       |                  |
| Total | 2                    | -                           | \$97.395              | \$14.119         |