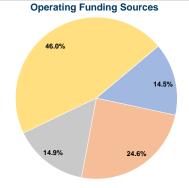

## **Summary of Operating Expenses (OE)**

\$97,395 Total Operating Expenses

# Vehicles Operated at Maximum Service

| Mode  | Directly<br>Operated | Purchased<br>Transportation | Operating<br>Expenses | Fare<br>Revenues |
|-------|----------------------|-----------------------------|-----------------------|------------------|
|       |                      |                             |                       |                  |
| Total | 2                    | -                           | \$97.395              | \$14.119         |