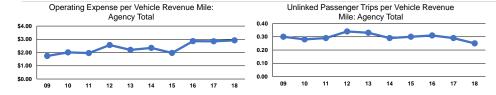

#### **Performance Measures**

#### Service Efficiency

|                 | Operating Expenses per | Operating Expenses per<br>Vehicle Revenue Hour |  |
|-----------------|------------------------|------------------------------------------------|--|
| Mode            | Vehicle Revenue Mile   |                                                |  |
| Demand Response | \$2.92                 | \$30.28                                        |  |
| Total           | \$2.92                 | \$30.28                                        |  |

|                          | Service Effectiveness                                |                                            |                                            |  |
|--------------------------|------------------------------------------------------|--------------------------------------------|--------------------------------------------|--|
| Mode                     | Operating Expenses<br>per Unlinked<br>Passenger Trip | Unlinked Trips per<br>Vehicle Revenue Mile | Unlinked Trips per<br>Vehicle Revenue Hour |  |
| Demand Response<br>Total | \$11.77<br><b>\$11.77</b>                            | 0.2<br>0.2                                 | 2.6<br>2.6                                 |  |