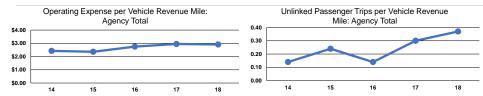

### **Performance Measures**

### Service Efficiency

| Mode            | Operating Expenses per<br>Vehicle Revenue Mile | Operating Expenses per<br>Vehicle Revenue Hour |
|-----------------|------------------------------------------------|------------------------------------------------|
| Demand Response | \$2.91                                         | \$37.83                                        |
| Total           | <b>\$2.91</b>                                  | \$37.83                                        |