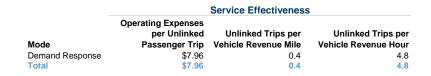

### **Performance Measures**

### Service Efficiency

| Mode            | Operating Expenses per<br>Vehicle Revenue Mile | Operating Expenses per<br>Vehicle Revenue Hour |
|-----------------|------------------------------------------------|------------------------------------------------|
| Demand Response | \$2.91                                         | \$37.83                                        |
| Total           | <b>\$2.91</b>                                  | \$37.83                                        |