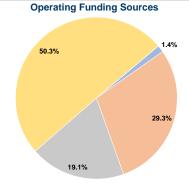

# Summary of Operating Expenses (OE)

\$36,769 Total Operating Expenses

### **Sources of Capital Funds Expended**

Fare Revenues Local Funds \$0 State Funds \$0 Federal Assistance \$0 Other Funds \$0 **Total Capital Funds Expended** \$0