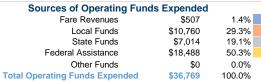

# Summary of Operating Expenses (OE)

\$36,769 Total Operating Expenses

### **Sources of Capital Funds Expended**

Fare Revenues Local Funds \$0 State Funds \$0 Federal Assistance \$0 Other Funds \$0 **Total Capital Funds Expended** \$0