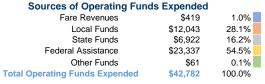

### Summary of Operating Expenses (OE)

\$42,782 Total Operating Expenses

# Vehicles Operated at Maximum Service

 Mode
 Operated Operated
 Purchased Transportation
 Operating Expenses
 Fare Revenues

 Demand Response
 1
 \$42,782
 \$419

 Total
 1
 \$42,782
 \$419

| Uses | s of Capital |                       | Annual Vehicle | Annual Vehicle |
|------|--------------|-----------------------|----------------|----------------|
|      | Funds        | Annual Unlinked Trips | Revenue Miles  | Revenue Hours  |
|      | \$0          | 2,839                 | 18,322         | 521            |
|      | \$0          | 2.839                 | 18.322         | 521            |