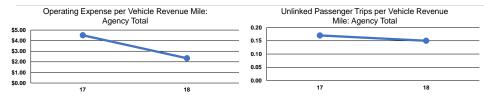

### **Performance Measures**

### Service Efficiency

Mode Vehicle Revenue Mile Vehic

Demand Response \$2.34

Total \$2.34

Operating Expenses per Vehicle Revenue Hour \$82.12 \$82.12

|                 |                                                      | Service Effectiveness                      | ;                                          |
|-----------------|------------------------------------------------------|--------------------------------------------|--------------------------------------------|
| Mode            | Operating Expenses<br>per Unlinked<br>Passenger Trip | Unlinked Trips per<br>Vehicle Revenue Mile | Unlinked Trips per<br>Vehicle Revenue Hour |
| Demand Response | \$15.07                                              | 0.2                                        | 5.4                                        |
| Total           | \$15.07                                              | 0.2                                        | 5.4                                        |