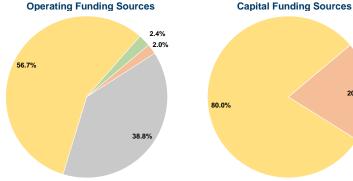

#### Summary of Operating Expenses (OE)

\$569,360 Total Operating Expenses

# **Financial Information**

| oources or capital rulius    | Lxperided |        |
|------------------------------|-----------|--------|
| Fare Revenues                | \$0       | 0.0%   |
| Local Funds                  | \$18,145  | 20.0%  |
| State Funds                  | \$0       | 0.0%   |
| Federal Assistance           | \$72,582  | 80.0%  |
| Other Funds                  | \$0       | 0.0%   |
| Total Capital Funds Expended | \$90,727  | 100.0% |