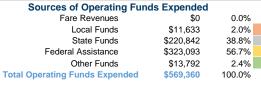

#### Summary of Operating Expenses (OE)

\$569,360 Total Operating Expenses

# **Financial Information**

| oources or capital rulius    | Lxperided |        |
|------------------------------|-----------|--------|
| Fare Revenues                | \$0       | 0.0%   |
| Local Funds                  | \$18,145  | 20.0%  |
| State Funds                  | \$0       | 0.0%   |
| Federal Assistance           | \$72,582  | 80.0%  |
| Other Funds                  | \$0       | 0.0%   |
| Total Capital Funds Expended | \$90,727  | 100.0% |