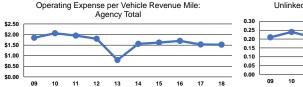

# Service Efficiency

| Mode            | Operating Expenses per<br>Vehicle Revenue Mile | Operating Expenses per<br>Vehicle Revenue Hour |
|-----------------|------------------------------------------------|------------------------------------------------|
| Demand Response | \$1.52                                         | \$33.25                                        |
| Total           | \$1.52                                         | \$33.25                                        |