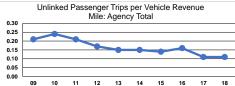

|                 |                                                      | ;                                          |                                            |
|-----------------|------------------------------------------------------|--------------------------------------------|--------------------------------------------|
| Mode            | Operating Expenses<br>per Unlinked<br>Passenger Trip | Unlinked Trips per<br>Vehicle Revenue Mile | Unlinked Trips per<br>Vehicle Revenue Hour |
| Demand Response | \$14.14                                              | 0.1                                        | 2.4                                        |
| Total           | \$14.14                                              | 0.1                                        | 2.4                                        |