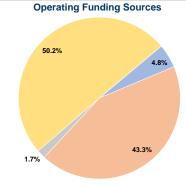

P. O. Box 350 Bloomfield, MO 63825

### **General Information**

# Financial Information

### **Service Consumption**

6,137 Annual Unlinked Trips (UPT)

### Service Supplied

14,495 Annual Vehicle Revenue Miles (VRM) 1,750 Annual Vehicle Revenue Hours (VRH)

## **Summary of Operating Expenses (OE)**

\$55,723 Total Operating Expenses

#### **Database Information**

NTDID: 7R03-70067

Reporter Type: Rural General Public Transit



### **Sources of Capital Funds Expended**



### **Modal Characteristics**

# **Operation Characteristics**

### Vehicles Operated at Maximum Service

|                 | Directly<br>Operated | Purchased<br>Transportation             | Operating<br>Expenses | Fare<br>Revenues |
|-----------------|----------------------|-----------------------------------------|-----------------------|------------------|
| Mode            |                      |                                         |                       |                  |
| Demand Response | 2                    | - · · · · · · · · · · · · · · · · · · · | \$55,723              | \$2,663          |
| Total           | 2                    | _                                       | \$55.723              | \$2,663          |

| Annual Vehicle | Annual Vehicle |