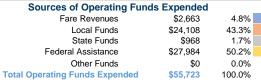

P. O. Box 350 Bloomfield, MO 63825

### **General Information**

# Financial Information

### **Service Consumption**

6,137 Annual Unlinked Trips (UPT)

### Service Supplied

14,495 Annual Vehicle Revenue Miles (VRM) 1,750 Annual Vehicle Revenue Hours (VRH)

## **Summary of Operating Expenses (OE)**

\$55,723 Total Operating Expenses

#### **Database Information**

NTDID: 7R03-70067

Reporter Type: Rural General Public Transit



### **Sources of Capital Funds Expended**



### **Modal Characteristics**

# **Operation Characteristics**

### Vehicles Operated at Maximum Service

|                 | Directly<br>Operated | Purchased<br>Transportation             | Operating<br>Expenses | Fare<br>Revenues |
|-----------------|----------------------|-----------------------------------------|-----------------------|------------------|
| Mode            |                      |                                         |                       |                  |
| Demand Response | 2                    | - · · · · · · · · · · · · · · · · · · · | \$55,723              | \$2,663          |
| Total           | 2                    | _                                       | \$55.723              | \$2,663          |

| Annu