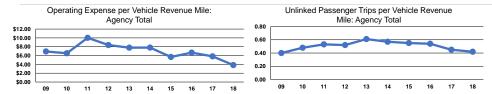

### **Performance Measures**

### Service Efficiency

| Operating Expenses per |  |
|------------------------|--|
| Vehicle Revenue Mile   |  |
| \$3.84                 |  |
| \$3.84                 |  |
|                        |  |

Operating Expenses per Vehicle Revenue Hour \$31.84

|                 | Service Effectiveness                                |                                            |                                            |  |
|-----------------|------------------------------------------------------|--------------------------------------------|--------------------------------------------|--|
| Mode            | Operating Expenses<br>per Unlinked<br>Passenger Trip | Unlinked Trips per<br>Vehicle Revenue Mile | Unlinked Trips per<br>Vehicle Revenue Hour |  |
| Demand Response | \$9.08                                               | 0.4                                        | 3.5                                        |  |
| Total           | \$9.08                                               | 0.4                                        | 3.5                                        |  |