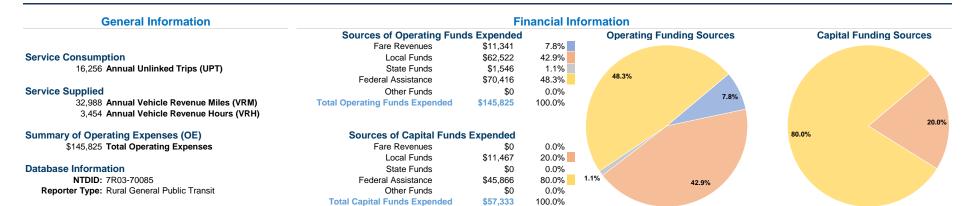

#### **Vehicles Operated** at Maximum Service

| Directly |     | Purchased      | Operating | Fare     |  |
|----------|-----|----------------|-----------|----------|--|
| Operat   | ted | Transportation | Expenses  | Revenues |  |
|          | 3   | -              | \$145,825 | \$11,341 |  |
|          | 3   | _              | \$145.825 | \$11.341 |  |

| Uses of Capital |                       | Annual Vehicle | Annual Vehicle |
|-----------------|-----------------------|----------------|----------------|
| Funds           | Annual Unlinked Trips | Revenue Miles  | Revenue Hours  |
| \$57,333        | 16,256                | 32,988         | 3,454          |
| \$57,333        | 16,256                | 32,988         | 3,454          |