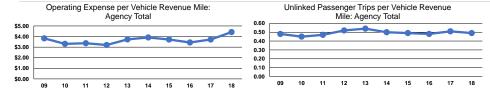

## **Service Efficiency**

| Mode            | Operating Expenses per<br>Vehicle Revenue Mile | Operating Expenses per<br>Vehicle Revenue Hour |  |
|-----------------|------------------------------------------------|------------------------------------------------|--|
| Demand Response | \$4.42                                         | \$42.22                                        |  |
| Total           | \$4.42                                         | \$42.22                                        |  |

|                 | Service Effectiveness                                |                                            |                                            |  |
|-----------------|------------------------------------------------------|--------------------------------------------|--------------------------------------------|--|
| Mode            | Operating Expenses<br>per Unlinked<br>Passenger Trip | Unlinked Trips per<br>Vehicle Revenue Mile | Unlinked Trips per<br>Vehicle Revenue Hour |  |
| Demand Response | \$8.97                                               | 0.5                                        | 4.7                                        |  |
| Total           | \$8.97                                               | 0.5                                        | 4.7                                        |  |