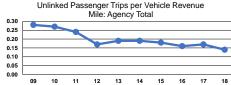

## **Performance Measures**

Demand Response

Mode

# Service Efficiency

|                 | Operating Expenses per |  |
|-----------------|------------------------|--|
| Mode            | Vehicle Revenue Mile   |  |
| Demand Response | \$2.34                 |  |
| Total           | \$2.34                 |  |