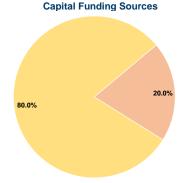

# Sources of Capital Funds Expended

| Sources of Capital Fullus Experided |           |        |  |
|-------------------------------------|-----------|--------|--|
| Fare Revenues                       | \$0       | 0.0%   |  |
| Local Funds                         | \$49,034  | 20.0%  |  |
| State Funds                         | \$0       | 0.0%   |  |
| Federal Assistance                  | \$196,134 | 80.0%  |  |
| Other Funds                         | \$0       | 0.0%   |  |
| Total Capital Funds Expended        | \$245,168 | 100.0% |  |

| <b>Uses of Capital</b> |                       | Annual Vehicle | <b>Annual Vehicle</b> |
|------------------------|-----------------------|----------------|-----------------------|
| Funds                  | Annual Unlinked Trips | Revenue Miles  | Revenue Hours         |
| \$245,168              | 54,730                | 391,688        | 28,868                |
| \$245,168              | 54.730                | 391.688        | 28.868                |