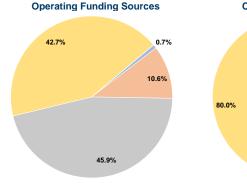

## **Summary of Operating Expenses (OE)**

\$916,865 Total Operating Expenses

# Vehicles Operated at Maximum Service

| Directly | Purchased      | Operating | Fare     |  |
|----------|----------------|-----------|----------|--|
| Operated | Transportation | Expenses  | Revenues |  |
| 19       | -              | \$916,865 | \$6,874  |  |
| 19       | _              | \$916.865 | \$6.874  |  |