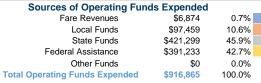

## **Summary of Operating Expenses (OE)**

\$916,865 Total Operating Expenses

# Vehicles Operated at Maximum Service

| Directly | Purchased      | Operating | Fare     |  |
|----------|----------------|-----------|----------|--|
| Operated | Transportation | Expenses  | Revenues |  |
| 19       | -              | \$916,865 | \$6,874  |  |
| 19       | _              | \$916.865 | \$6.874  |  |