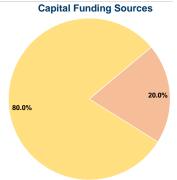

## **Financial Information**

| \$0       | 0.0%                                      |  |  |
|-----------|-------------------------------------------|--|--|
| \$20,109  | 20.0%                                     |  |  |
| \$0       | 0.0%                                      |  |  |
| \$80,437  | 80.0%                                     |  |  |
| \$0       | 0.0%                                      |  |  |
| \$100,546 | 100.0%                                    |  |  |
|           | \$0<br>\$20,109<br>\$0<br>\$80,437<br>\$0 |  |  |

 
 Uses of Capital Funds
 Annual Vehicle Revenue Miles
 Annual Vehicle Revenue Hours

 \$100,546
 18,303
 384,826
 21,709

 \$100,546
 18,303
 384,826
 21,709