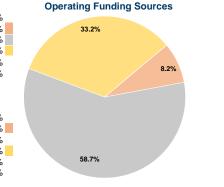

## Summary of Operating Expenses (OE)

\$478,131 Total Operating Expenses

## **Financial Information**

| \$0       | 0.0%                                      |  |  |
|-----------|-------------------------------------------|--|--|
| \$20,109  | 20.0%                                     |  |  |
| \$0       | 0.0%                                      |  |  |
| \$80,437  | 80.0%                                     |  |  |
| \$0       | 0.0%                                      |  |  |
| \$100,546 | 100.0%                                    |  |  |
|           | \$0<br>\$20,109<br>\$0<br>\$80,437<br>\$0 |  |  |