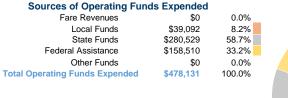

## Summary of Operating Expenses (OE)

\$478,131 Total Operating Expenses

## **Financial Information**

| \$0       | 0.0%                                      |  |  |
|-----------|-------------------------------------------|--|--|
| \$20,109  | 20.0%                                     |  |  |
| \$0       | 0.0%                                      |  |  |
| \$80,437  | 80.0%                                     |  |  |
| \$0       | 0.0%                                      |  |  |
| \$100,546 | 100.0%                                    |  |  |
|           | \$0<br>\$20,109<br>\$0<br>\$80,437<br>\$0 |  |  |