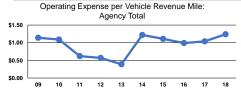

## Service Efficiency

|                 | Operating Expenses per |
|-----------------|------------------------|
| Mode            | Vehicle Revenue Mile   |
| Demand Response | \$1.24                 |
| Total           | \$1.24                 |
| Iotai           |                        |