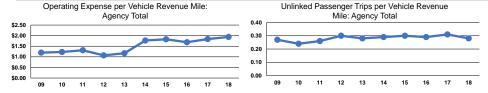

## Service Efficiency

|                 | Operating Expenses per |
|-----------------|------------------------|
| Mode            | Vehicle Revenue Mile   |
| Demand Response | \$1.94                 |
| Total           | \$1.94                 |
|                 |                        |

Operating Expenses per Vehicle Revenue Hour \$19.02 \$19.02

|                          | Service Effectiveness                                |                                            |                                            |  |
|--------------------------|------------------------------------------------------|--------------------------------------------|--------------------------------------------|--|
| Mode                     | Operating Expenses<br>per Unlinked<br>Passenger Trip | Unlinked Trips per<br>Vehicle Revenue Mile | Unlinked Trips per<br>Vehicle Revenue Hour |  |
| Demand Response<br>Total | \$6.83<br>\$6.83                                     | 0.3<br>0.3                                 | 2.8<br>2.8                                 |  |