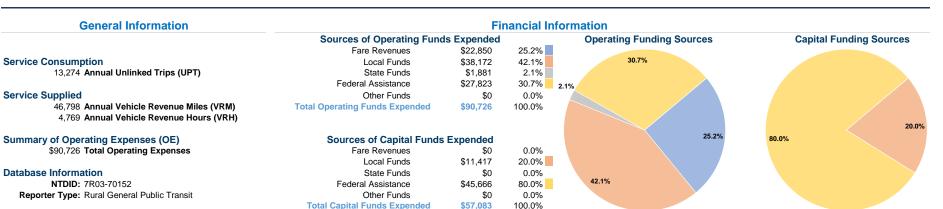

## Vehicles Operated at Maximum Service

|                 | Directly | Purchased                               | Operating | Fare     | Uses of Capi |
|-----------------|----------|-----------------------------------------|-----------|----------|--------------|
| Mode            | Operated | Transportation                          | Expenses  | Revenues | Fun          |
| Demand Response | 2        | - · · · · · · · · · · · · · · · · · · · | \$90,726  | \$22,850 | \$57,0       |
| Total           | 2        | -                                       | \$90,726  | \$22,850 | \$57,0       |

| Uses of Capital |                       | Annual Vehicle | Annual Vehicle |
|-----------------|-----------------------|----------------|----------------|
| Funds           | Annual Unlinked Trips | Revenue Miles  | Revenue Hours  |
| \$57,083        | 13,274                | 46,798         | 4,769          |
| \$57,083        | 13,274                | 46,798         | 4,769          |

## Service Efficiency

|                 | Operating Expenses per |
|-----------------|------------------------|
| Mode            | Vehicle Revenue Mile   |
| Demand Response | \$1.94                 |
| Total           | \$1.94                 |
|                 |                        |

Operating Expenses per Vehicle Revenue Hour \$19.02 \$19.02

|                          | Service Effectiveness                                |                                            |                                            |  |
|--------------------------|------------------------------------------------------|--------------------------------------------|--------------------------------------------|--|
| Mode                     | Operating Expenses<br>per Unlinked<br>Passenger Trip | Unlinked Trips per<br>Vehicle Revenue Mile | Unlinked Trips per<br>Vehicle Revenue Hour |  |
| Demand Response<br>Total | \$6.83<br>\$6.83                                     | 0.3<br>0.3                                 | 2.8<br>2.8                                 |  |