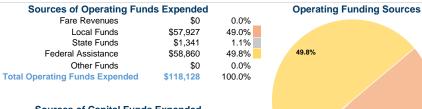

### Summary of Operating Expenses (OE)

\$118,128 Total Operating Expenses

### **Financial Information**

| Fare Revenues          | \$0      | 0.0%   |
|------------------------|----------|--------|
| Local Funds            | \$11,083 | 20.0%  |
| State Funds            | \$0      | 0.0%   |
| Federal Assistance     | \$44,330 | 80.0%  |
| Other Funds            | \$0      | 0.0%   |
| Capital Funds Expended | \$55,413 | 100.0% |
|                        |          |        |