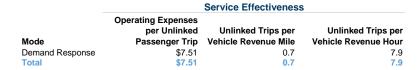

### **Performance Measures**

### Service Efficiency

Total

|                 | Operating Expenses per |
|-----------------|------------------------|
| Mode            | Vehicle Revenue Mile   |
| Demand Response | \$5.48                 |
| Total           | \$5.48                 |