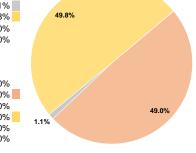

### **Financial Information**

| Fare Revenues          | \$0      | 0.0%   |
|------------------------|----------|--------|
| Local Funds            | \$11,083 | 20.0%  |
| State Funds            | \$0      | 0.0%   |
| Federal Assistance     | \$44,330 | 80.0%  |
| Other Funds            | \$0      | 0.0%   |
| Capital Funds Expended | \$55,413 | 100.0% |
|                        |          |        |