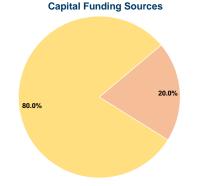

### **Financial Information**

| Fare Revenues          | \$0      | 0.0%   |
|------------------------|----------|--------|
| Local Funds            | \$11,083 | 20.0%  |
| State Funds            | \$0      | 0.0%   |
| Federal Assistance     | \$44,330 | 80.0%  |
| Other Funds            | \$0      | 0.0%   |
| Capital Funds Expended | \$55,413 | 100.0% |
|                        |          |        |