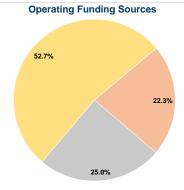

### **Summary of Operating Expenses (OE)**

\$331,877 Total Operating Expenses

# Vehicles Operated at Maximum Service

 Mode
 Directly Operated
 Purchased Transportation
 Operating Expenses
 Fare Revenues

 Demand Response
 7
 \$331,877
 \$0

 Total
 7
 \$331,877
 \$0

| Uses of Capital |                       | Annual Vehicle | Annual Vehicle |
|-----------------|-----------------------|----------------|----------------|
| Funds           | Annual Unlinked Trips | Revenue Miles  | Revenue Hours  |
| \$0             | 24,987                | 136,856        | 10,423         |
| \$0             | 24,987                | 136,856        | 10,423         |