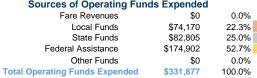

### **Summary of Operating Expenses (OE)**

\$331,877 Total Operating Expenses

# Vehicles Operated at Maximum Service

 Mode
 Directly Operated
 Purchased Transportation
 Operating Expenses
 Fare Revenues

 Demand Response
 7
 \$331,877
 \$0

 Total
 7
 \$331,877
 \$0

| Uses of Capital |                       | Annual Vehicle | Annual Vehicle |
|-----------------|-----------------------|----------------|----------------|
| Funds           | Annual Unlinked Trips | Revenue Miles  | Revenue Hours  |
| \$0             | 24,987                | 136,856        | 10,423         |
| \$0             | 24,987                | 136,856        | 10,423         |