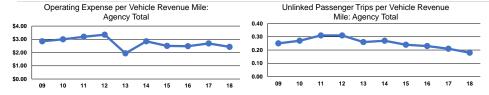

#### Service Efficiency

ModeOperating Expenses per<br/>Vehicle Revenue MileOperat<br/>VehicDemand Response\$2.43Total\$2.43

Operating Expenses per Vehicle Revenue Hour \$31.84

|                 | Service Effectiveness                                |                                            |                                            |  |
|-----------------|------------------------------------------------------|--------------------------------------------|--------------------------------------------|--|
| Mode            | Operating Expenses<br>per Unlinked<br>Passenger Trip | Unlinked Trips per<br>Vehicle Revenue Mile | Unlinked Trips per<br>Vehicle Revenue Hour |  |
| Demand Response | \$13.28                                              | 0.2                                        | 2.4                                        |  |
| Total           | \$13.28                                              | 0.2                                        | 2.4                                        |  |