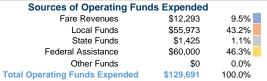

## **City of El Dorado Springs**

2018 Annual Agency Profile

135 West Spring Street El Dorado Springs, MO 64744



Service Consumption 12,293 Annual Unlinked Trips (UPT)

#### Service Supplied

26,021 Annual Vehicle Revenue Miles (VRM) 2,725 Annual Vehicle Revenue Hours (VRH)

#### **Summary of Operating Expenses (OE)**

\$129,691 Total Operating Expenses

#### **Database Information**

NTDID: 7R03-70177

Reporter Type: Rural General Public Transit

#### **Financial Information**



#### Sources of Capital Funds Expended

| Sources of Capital Funds     | ⊏xpenaea |
|------------------------------|----------|
| Fare Revenues                | \$0      |
| Local Funds                  | \$0      |
| State Funds                  | \$0      |
| Federal Assistance           | \$0      |
| Other Funds                  | \$0      |
| Total Capital Funds Expended | \$0      |



#### **Modal Characteristics**

### **Operation Characteristics**

# Vehicles Operated at Maximum Service

| Mode  | Directly<br>Operated | Purchased<br>Transportation | Operating<br>Expenses | Fare<br>Revenues |
|-------|----------------------|-----------------------------|-----------------------|------------------|
|       |                      |                             |