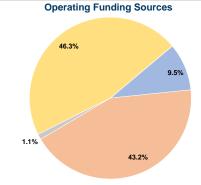

et El Dorado Springs, MO 64744



Service Consumption 12,293 Annual Unlinked Trips (UPT)

#### Service Supplied

26,021 Annual Vehicle Revenue Miles (VRM) 2,725 Annual Vehicle Revenue Hours (VRH)

#### **Summary of Operating Expenses (OE)**

\$129,691 Total Operating Expenses

#### **Database Information**

NTDID: 7R03-70177

Reporter Type: Rural General Public Transit

#### **Financial Information**



#### Sources of Capital Funds Expended

| Sources of Capital Funds     | ⊏xpenaea |
|------------------------------|----------|
| Fare Revenues                | \$0      |
| Local Funds                  | \$0      |
| State Funds                  | \$0      |
| Federal Assistance           | \$0      |
| Other Funds                  | \$0      |
| Total Capital Funds Expended | \$0      |



#### **Modal Characteristics**

### **Operation Characteristics**

# Vehicles Operated at Maximum Service

| Mode  | Directly<br>Operated | Purchased<br>Transportation | Operating<br>Expenses | Fare<br>Revenues |
|-------|----------------------|-----------------------------|-----------------------|------------------|
|       |                      |                             |                       |                  |
| Total | 2                    | -                           | \$129,691             | \$12,293         |

| Uses of Capital |       |                       | Annual Vehicle | Annual Vehicle |
|-----------------|-------|-----------------------|----------------|----------------|
|                 | Funds | Annual Unlinked Trips | Revenue Miles  | Revenue Hours  |
|