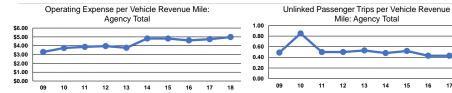

#### **Performance Measures**

#### Service Efficiency

|                 | Operating Expenses per |
|-----------------|------------------------|
| Mode            | Vehicle Revenue Mile   |
| Demand Response | \$4.98                 |
| Total           | \$4.98                 |
|                 |                        |

Operating Expenses per Vehicle Revenue Hour \$47.59

|                          | Service Effectiveness                                |                                            |                                            |
|--------------------------|------------------------------------------------------|--------------------------------------------|--------------------------------------------|
| Mode                     | Operating Expenses<br>per Unlinked<br>Passenger Trip | Unlinked Trips per<br>Vehicle Revenue Mile | Unlinked Trips per<br>Vehicle Revenue Hour |
| Demand Response<br>Total | \$10.55<br><b>\$10.55</b>                            | 0.5<br>0.5                                 | 4.5<br>4.5                                 |