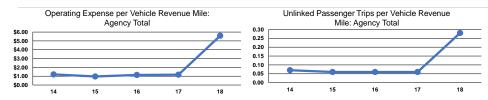

#### Service Efficiency

|                 | Operating Expenses per | Operating Expenses per |  |
|-----------------|------------------------|------------------------|--|
| Mode            | Vehicle Revenue Mile   | Vehicle Revenue Hour   |  |
| Demand Response | \$5.58                 | \$48.30                |  |
| Total           | \$5.58                 | \$48.30                |  |

**Annual Vehicle** 

|                 | Service Effectiveness                                |                                            |                                            |  |  |
|-----------------|------------------------------------------------------|--------------------------------------------|--------------------------------------------|--|--|
| Mode            | Operating Expenses<br>per Unlinked<br>Passenger Trip | Unlinked Trips per<br>Vehicle Revenue Mile | Unlinked Trips per<br>Vehicle Revenue Hour |  |  |
| Demand Response | \$19.61                                              | 0.3                                        | 2.5                                        |  |  |
| Total           | \$19.61                                              | 0.3                                        | 2.5                                        |  |  |