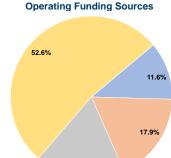

## Schuyler

2018 Annual Agency Profile

\$7,461

\$21,854

\$41,581

\$0

17.9%

52.6%

0.0%

100.0%

City of Schuyler Public Transportation 1103 B St

Schuyler, NE 68661

**Total Operating Funds Expended** 

State Funds

Other Funds

Federal Assistance

## **Sources of Capital Funds Expended**

Fare Revenues Local Funds \$0 State Funds \$0 Federal Assistance \$0 Other Funds \$0 \$0

**Total Capital Funds Expended** 

17.9%