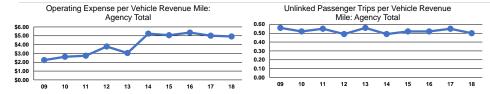

**Performance Measures** 

Mode

**Total** 

Demand Response

**Service Efficiency** 

| Operating Expenses per | Operating Expenses per |
|------------------------|------------------------|
| Vehicle Revenue Mile   | Vehicle Revenue Hour   |
| \$4.92                 | \$29.81                |
| \$4.92                 | \$29.81                |

|                 | Service Effectiveness                                |                                            |                                            |  |
|-----------------|------------------------------------------------------|--------------------------------------------|--------------------------------------------|--|
| Mode            | Operating Expenses<br>per Unlinked<br>Passenger Trip | Unlinked Trips per<br>Vehicle Revenue Mile | Unlinked Trips per<br>Vehicle Revenue Hour |  |
| Demand Response | \$9.77                                               | 0.5                                        | 3.1                                        |  |
| Total           | \$9.77                                               | 0.5                                        | 3.1                                        |  |