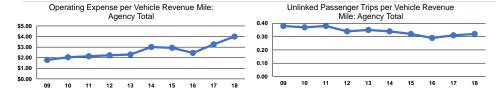

# **Service Efficiency**

| Operating Expenses per | Operating Expenses per |  |
|------------------------|------------------------|--|
| Vehicle Revenue Mile   | Vehicle Revenue Hour   |  |
| \$4.00                 | \$43.22                |  |
| \$4.00                 | \$43.22                |  |

|                 | Service Effectiveness                                |                                            |                                            |  |
|-----------------|------------------------------------------------------|--------------------------------------------|--------------------------------------------|--|
| Mode            | Operating Expenses<br>per Unlinked<br>Passenger Trip | Unlinked Trips per<br>Vehicle Revenue Mile | Unlinked Trips per<br>Vehicle Revenue Hour |  |
| Demand Response | \$12.50                                              | 0.3                                        | 3.5                                        |  |
| Total           | \$12.50                                              | 0.3                                        | 3.5                                        |  |