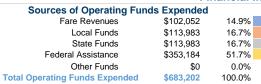

### Summary of Operating Expenses (OE)

\$683,202 Total Operating Expenses

### **Sources of Capital Funds Expended**

Fare Revenues Local Funds \$0 State Funds \$0 Federal Assistance \$0 Other Funds \$0 **Total Capital Funds Expended** \$0

\$683,202

# **Operating Funding Sources** 51.7% 14.9% 16.7% 16.7%

# **Modal Characteristics**

\$102,052