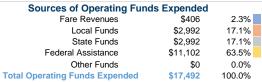

#### Summary of Operating Expenses (OE)

\$17,492 Total Operating Expenses

# **Operating Funding Sources**