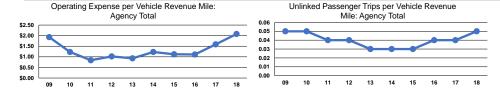

## Service Efficiency

|                 | Operating Expenses per | Operating Expenses per |  |
|-----------------|------------------------|------------------------|--|
| Mode            | Vehicle Revenue Mile   | Vehicle Revenue Hour   |  |
| Demand Response | \$2.08                 | \$40.39                |  |
| Total           | \$2.08                 | \$40.39                |  |

|      |                    | Service Effectiveness | •                    |
|------|--------------------|-----------------------|----------------------|
|      |                    | COLVIDO ENCOLITORIO   | <u> </u>             |
|      | Operating Expenses |                       |                      |
|      | per Unlinked       | Unlinked Trips per    | Unlinked Trips per   |
| Mode | Passenger Trip     | Vehicle Revenue Mile  | Vehicle Revenue Hour |