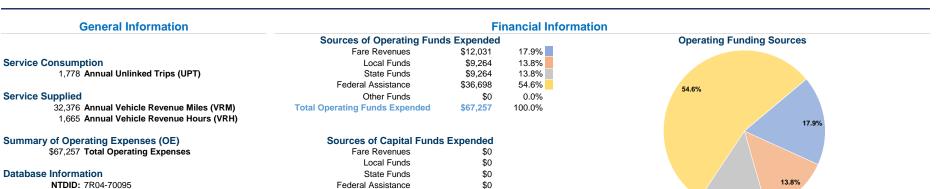

## **Modal Characteristics**

\$0

\$0

Demand Response

Other Funds

**Total Capital Funds Expended** 

# Vehicles Operated at Maximum Service

|                 | Directly | Purchased      | Operating | Fare     | Uses of Capital             | Annual Vehicle | Annual Vehicle |
|-----------------|----------|----------------|-----------|----------|-----------------------------|----------------|----------------|
| Mode            | Operated | Transportation | Expenses  | Revenues | Funds Annual Unlinked Trips | Revenue Miles  | Revenue Hours  |
| Demand Response | 3        | -              | \$67,257  | \$12,031 | \$0 1,778                   | 32,376         | 1,665          |
| Total           | 3        | -              | \$67,257  | \$12,031 | \$0 1,778                   | 32,376         | 1,665          |