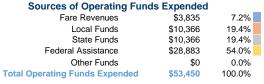

#### Summary of Operating Expenses (OE)

\$53,450 Total Operating Expenses

# Vehicles Operated at Maximum Service

|                 | Directly | Purchased      | Operating | Fare     |
|-----------------|----------|----------------|-----------|----------|
| Mode            | Operated | Transportation | Expenses  | Revenues |
| Demand Response | 5        | =              | \$53,450  | \$3,835  |
| Total           | 5        | _              | \$53,450  | \$3,835  |