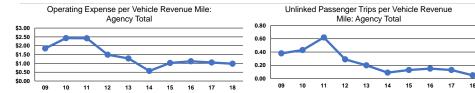

#### Service Efficiency

|                 | Operating Expenses per |
|-----------------|------------------------|
| Mode            | Vehicle Revenue Mile   |
| Demand Response | \$0.98                 |
| Total           | \$0.98                 |
|                 |                        |

Operating Expenses per Vehicle Revenue Hour \$13.97 \$13.97

|                 |                                                      | 3                                          |                                            |
|-----------------|------------------------------------------------------|--------------------------------------------|--------------------------------------------|
| Mode            | Operating Expenses<br>per Unlinked<br>Passenger Trip | Unlinked Trips per<br>Vehicle Revenue Mile | Unlinked Trips per<br>Vehicle Revenue Hour |
| Demand Response | \$21.61                                              | 0.0                                        | 0.6                                        |
| Total           | \$21.61                                              | 0.0                                        | 0.6                                        |