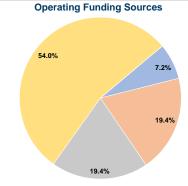

#### Summary of Operating Expenses (OE)

\$53,450 Total Operating Expenses

# Vehicles Operated at Maximum Service

|                 | Directly | Purchased      | Operating | Fare     |
|-----------------|----------|----------------|-----------|----------|
| Mode            | Operated | Transportation | Expenses  | Revenues |
| Demand Response | 5        | =              | \$53,450  | \$3,835  |
| Total           | 5        | _              | \$53,450  | \$3,835  |