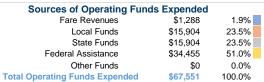

#### Sources of Capital Funds Expended

| Fare Revenues                | \$0 |
|------------------------------|-----|
| Local Funds                  | \$0 |
| State Funds                  | \$0 |
| Federal Assistance           | \$0 |
| Other Funds                  | \$0 |
| Total Capital Funds Expended | \$0 |
|                              |     |

# **Operating Funding Sources**