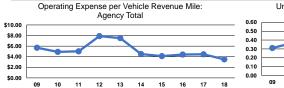

# **Service Efficiency**

|                 | Operating Expenses per | Operating Expenses per |
|-----------------|------------------------|------------------------|
| Mode            | Vehicle Revenue Mile   | Vehicle Revenue Hour   |
| Demand Response | \$3.50                 | \$39.55                |
| Total           | \$3.50                 | \$39.55                |