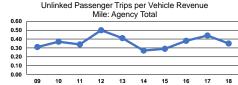

|                 | Service Effectiveness |                      |                      |
|-----------------|-----------------------|----------------------|----------------------|
|                 | Operating Expenses    |                      |                      |
|                 | per Unlinked          | Unlinked Trips per   | Unlinked Trips per   |
| Mode            | Passenger Trip        | Vehicle Revenue Mile | Vehicle Revenue Hour |
| Demand Response | \$9.93                | 0.4                  | 4.0                  |
| Total           | \$0.03                | 0.4                  | 4.0                  |