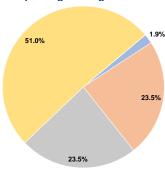

#### Sources of Capital Funds Expended

| Fare Revenues                | \$0 |
|------------------------------|-----|
| Local Funds                  | \$0 |
| State Funds                  | \$0 |
| Federal Assistance           | \$0 |
| Other Funds                  | \$0 |
| Total Capital Funds Expended | \$0 |
|                              |     |

# **Operating Funding Sources**