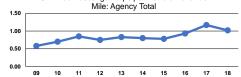

#### **Service Efficiency**

| nue Hour<br>\$32.59 |
|---------------------|
| \$32.59             |
|                     |

|                 | Service Effectiveness                                |                                            |                                            |
|-----------------|------------------------------------------------------|--------------------------------------------|--------------------------------------------|
| Mode            | Operating Expenses<br>per Unlinked<br>Passenger Trip | Unlinked Trips per<br>Vehicle Revenue Mile | Unlinked Trips per<br>Vehicle Revenue Hour |
| Demand Response | \$5.31                                               | 1.0                                        | 6.1                                        |
| Total           | \$5.31                                               | 1.0                                        | 6.1                                        |