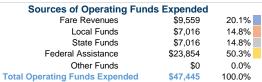

#### Summary of Operating Expenses (OE)

\$47,445 Total Operating Expenses

# **Operating Funding Sources** 50.3% 20.1%

14.8%

14.8%

#### **Vehicles Operated** at Maximum Service

| Directly | Purchased      | Operating | Fare     |
|----------|----------------|-----------|----------|
| Operated | Transportation | Expenses  | Revenues |
| 2        | · -            | \$47,445  | \$9,559  |
| 2        |                | \$47.445  | \$9.559  |