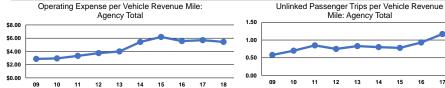

#### **Service Efficiency**

| nue Hour<br>\$32.59 |
|---------------------|
| \$32.59             |
|                     |

|                 | Service Effectiveness                                |                                            |                                            |
|-----------------|------------------------------------------------------|--------------------------------------------|--------------------------------------------|
| Mode            | Operating Expenses<br>per Unlinked<br>Passenger Trip | Unlinked Trips per<br>Vehicle Revenue Mile | Unlinked Trips per<br>Vehicle Revenue Hour |
| Demand Response | \$5.31                                               | 1.0                                        | 6.1                                        |
| Total           | \$5.31                                               | 1.0                                        | 6.1                                        |