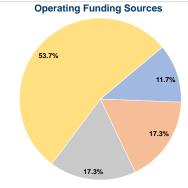

## **Summary of Operating Expenses (OE)**

\$65,459 Total Operating Expenses

# Vehicles Operated at Maximum Service

|                 | Directly | Purchased      | Operating | Fare     |
|-----------------|----------|----------------|-----------|----------|
| Mode            | Operated | Transportation | Expenses  | Revenues |
| Demand Response | 3        | =              | \$65,459  | \$7,675  |
| Total           | 3        | _              | \$65,459  | \$7.675  |