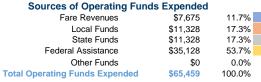

## **Summary of Operating Expenses (OE)**

\$65,459 Total Operating Expenses

# Vehicles Operated at Maximum Service

|                 | Directly | Purchased      | Operating | Fare     |
|-----------------|----------|----------------|-----------|----------|
| Mode            | Operated | Transportation | Expenses  | Revenues |
| Demand Response | 3        | =              | \$65,459  | \$7,675  |
| Total           | 3        | _              | \$65,459  | \$7.675  |