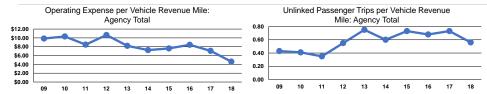

#### **Performance Measures**

#### Service Efficiency

|                 | Operating Expenses per |  |
|-----------------|------------------------|--|
| Mode            | Vehicle Revenue Mile   |  |
| Demand Response | \$4.61                 |  |
| Total           | \$4.61                 |  |

Operating Expenses per Vehicle Revenue Hour \$18.81

|                 | Service Effectiveness                                |                                            |                                            |
|-----------------|------------------------------------------------------|--------------------------------------------|--------------------------------------------|
| Mode            | Operating Expenses<br>per Unlinked<br>Passenger Trip | Unlinked Trips per<br>Vehicle Revenue Mile | Unlinked Trips per<br>Vehicle Revenue Hour |
| Demand Response | \$8.18                                               | 0.6                                        | 2.3                                        |
| Total           | \$8.18                                               | 0.6                                        | 2.3                                        |