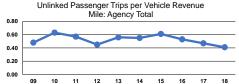

### Service Efficiency

Operating Expenses per
Vehicle Revenue Mile
\$2.84
\$2.84
\$35.14
\$35.14

|                 | Service Effectiveness                                |                                            |                                            |
|-----------------|------------------------------------------------------|--------------------------------------------|--------------------------------------------|
| Mode            | Operating Expenses<br>per Unlinked<br>Passenger Trip | Unlinked Trips per<br>Vehicle Revenue Mile | Unlinked Trips per<br>Vehicle Revenue Hour |
| Demand Response | \$6.93                                               | 0.4                                        | 5.1                                        |
| Total           | \$6.93                                               | 0.4                                        | 5.1                                        |