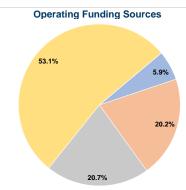

# Financial Information Sources of Operating Funds Expended

Fare Revenues \$10.916 5.9% Local Funds \$37,133 20.2% \$38,029 20.7% State Funds Federal Assistance \$97,548 53.1% Other Funds \$0 0.0% **Total Operating Funds Expended** \$183,626 100.0%