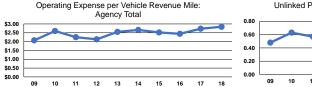

### Service Efficiency

Operating Expenses per
Vehicle Revenue Mile
\$2.84
\$2.84
\$35.14
\$35.14

|                 | Service Effectiveness                                |                                            |                                            |
|-----------------|------------------------------------------------------|--------------------------------------------|--------------------------------------------|
| Mode            | Operating Expenses<br>per Unlinked<br>Passenger Trip | Unlinked Trips per<br>Vehicle Revenue Mile | Unlinked Trips per<br>Vehicle Revenue Hour |
| Demand Response | \$6.93                                               | 0.4                                        | 5.1                                        |
| Total           | \$6.93                                               | 0.4                                        | 5.1                                        |