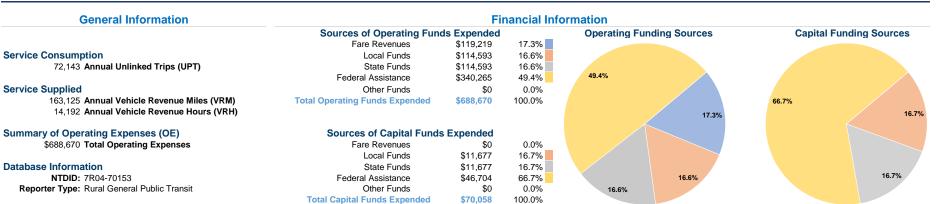

#### Vehicles Operated at Maximum Service

| Mode  | Directly<br>Operated | Purchased<br>Transportation | Operating<br>Expenses | Fare<br>Revenues |
|-------|----------------------|-----------------------------|-----------------------|------------------|
|       |                      |                             |                       |                  |
| Total | 12                   | -                           | \$688,670             | \$119,219        |

| Uses of Capital |                       | Annual Vehicle | Annual Vehicle |
|-----------------|-----------------------|----------------|----------------|
| Funds           | Annual Unlinked Trips | Revenue Miles  | Revenue Hours  |
| \$70,058        | 72,143                | 163,125        | 14,192         |
| \$70.058        | 72.143                | 163.125        | 14.192         |