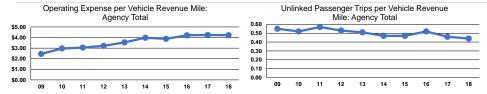

# Service Efficiency

| Mode            | Operating Expenses per<br>Vehicle Revenue Mile | Operating Expenses per<br>Vehicle Revenue Hour |  |
|-----------------|------------------------------------------------|------------------------------------------------|--|
| Demand Response | \$4.22                                         | \$48.53                                        |  |
| Total           | \$4.22                                         | \$48.53                                        |  |

|                 | Service Effectiveness                                |                                            |                                            |  |
|-----------------|------------------------------------------------------|--------------------------------------------|--------------------------------------------|--|
| Mode            | Operating Expenses<br>per Unlinked<br>Passenger Trip | Unlinked Trips per<br>Vehicle Revenue Mile | Unlinked Trips per<br>Vehicle Revenue Hour |  |
| Demand Response | \$9.55                                               | 0.4                                        | 5.1                                        |  |
| Total           | \$9.55                                               | 0.4                                        | 5.1                                        |  |