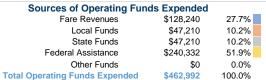

#### **Summary of Operating Expenses (OE)**

\$462,992 Total Operating Expenses

#### **Sources of Capital Funds Expended**

| Fare Revenues                    | \$0     |
|----------------------------------|---------|
| Local Funds                      | \$0     |
| State Funds                      | \$0     |
| Federal Assistance               | \$0     |
| Other Funds                      | \$0     |
| <b>Total Capital Funds Expen</b> | ded \$0 |

### Vehicles Operated at Maximum Service

| Directly<br>Operated | Purchased<br>Transportation | Operating<br>Expenses | Fare<br>Revenues |
|----------------------|-----------------------------|-----------------------|------------------|
| 7                    | -                           | \$462,992             | \$128,240        |
| 7                    | -                           | \$462,992             | \$128,240        |