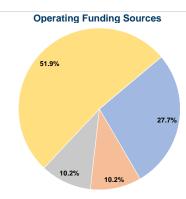

#### **Summary of Operating Expenses (OE)**

\$462,992 Total Operating Expenses

### Vehicles Operated at Maximum Service

| Directly<br>Operated | Purchased<br>Transportation | Operating<br>Expenses | Fare<br>Revenues |
|----------------------|-----------------------------|-----------------------|------------------|
| 7                    | -                           | \$462,992             | \$128,240        |
| 7                    | -                           | \$462,992             | \$128,240        |