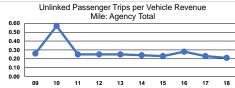

Operating Expenses per Vehicle Revenue Hour \$35.28 \$35.28

|                 | Service Effectiveness                                |                                            |                                            |
|-----------------|------------------------------------------------------|--------------------------------------------|--------------------------------------------|
| Mode            | Operating Expenses<br>per Unlinked<br>Passenger Trip | Unlinked Trips per<br>Vehicle Revenue Mile | Unlinked Trips per<br>Vehicle Revenue Hour |
| Demand Response | \$14.98                                              | 0.2                                        | 2.4                                        |
| Total           | \$14.98                                              | 0.2                                        | 2.4                                        |