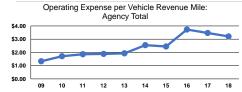

# Service Efficiency

|                 | Operating Expenses per | Operating E |  |
|-----------------|------------------------|-------------|--|
| Mode            | Vehicle Revenue Mile   | Vehicle Re  |  |
| Demand Response | \$3.21                 |             |  |
| Total           | \$3.21                 |             |  |