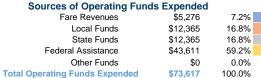

# **Summary of Operating Expenses (OE)**

\$73,617 Total Operating Expenses

# Financial Information