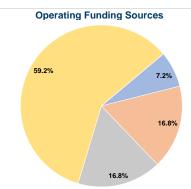

# **Summary of Operating Expenses (OE)**

\$73,617 Total Operating Expenses

# Financial Information