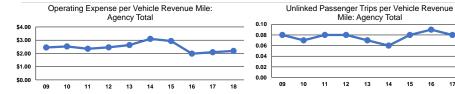

#### **Performance Measures**

# Service Efficiency

| Mode            | Operating Expenses per<br>Vehicle Revenue Mile | Operating Expenses per<br>Vehicle Revenue Hour |  |
|-----------------|------------------------------------------------|------------------------------------------------|--|
| Demand Response | \$2.19                                         | \$34.59                                        |  |
| Total           | \$2.19                                         | \$34.59                                        |  |

|                 | Service Effectiveness                                |                                            |                                            |
|-----------------|------------------------------------------------------|--------------------------------------------|--------------------------------------------|
| Mode            | Operating Expenses<br>per Unlinked<br>Passenger Trip | Unlinked Trips per<br>Vehicle Revenue Mile | Unlinked Trips per<br>Vehicle Revenue Hour |
| Demand Response | \$29.12                                              | 0.1                                        | 1.2                                        |
| Total           | \$29.12                                              | 0.1                                        | 1.2                                        |