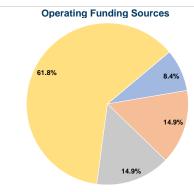

#### Summary of Operating Expenses (OE)

\$62,112 Total Operating Expenses

# Vehicles Operated at Maximum Service

 Directly
 Purchased
 Operating
 Fare

 Operated
 Transportation
 Expenses
 Revenues

 1
 \$62,112
 \$5,232

 1
 \$62,112
 \$5,232

| Uses of Capital |                       | Annual Vehicle | Annual Vehicle |
|-----------------|-----------------------|----------------|----------------|
| Funds           | Annual Unlinked Trips | Revenue Miles  | Revenue Hours  |
| \$0             | 3,922                 | 12,152         | 858            |
| \$0             | 3,922                 | 12,152         | 858            |