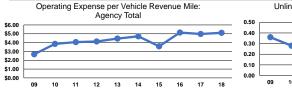

## Service Efficiency

Operating Expenses per
Vehicle Revenue Mile
\$5.11
\$5.11
\$72.39
\$5.11

|                 | Service Effectiveness                                |                                            |                                            |
|-----------------|------------------------------------------------------|--------------------------------------------|--------------------------------------------|
| Mode            | Operating Expenses<br>per Unlinked<br>Passenger Trip | Unlinked Trips per<br>Vehicle Revenue Mile | Unlinked Trips per<br>Vehicle Revenue Hour |
| Demand Response | \$15.84                                              | 0.3                                        | 4.6                                        |
| Total           | \$15.84                                              | 0.3                                        | 4.6                                        |