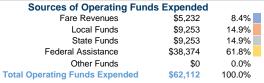

#### Summary of Operating Expenses (OE)

\$62,112 Total Operating Expenses

# Vehicles Operated at Maximum Service

 Directly
 Purchased
 Operating
 Fare

 Operated
 Transportation
 Expenses
 Revenues

 1
 \$62,112
 \$5,232

 1
 \$62,112
 \$5,232

| Uses of Capital |                       | Annual Vehicle | Annual Vehicle |
|-----------------|-----------------------|----------------|----------------|
| Funds           | Annual Unlinked Trips | Revenue Miles  | Revenue Hours  |
| \$0             | 3,922                 | 12,152         | 858            |
| \$0             | 3,922                 | 12,152         | 858            |