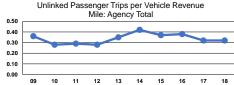

## Service Efficiency

Operating Expenses per
Vehicle Revenue Mile
\$5.11
\$5.11
\$72.39
\$5.11

|                 | Service Effectiveness                                |                                            |                                            |
|-----------------|------------------------------------------------------|--------------------------------------------|--------------------------------------------|
| Mode            | Operating Expenses<br>per Unlinked<br>Passenger Trip | Unlinked Trips per<br>Vehicle Revenue Mile | Unlinked Trips per<br>Vehicle Revenue Hour |
| Demand Response | \$15.84                                              | 0.3                                        | 4.6                                        |
| Total           | \$15.84                                              | 0.3                                        | 4.6                                        |