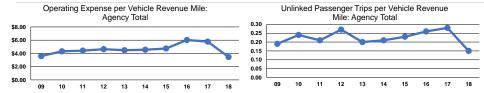

# Service Efficiency

Operating Expenses per
Vehicle Revenue Mile
\$3.46
\$22.69
\$3.46

|                 | Service Effectiveness                                |                                            |                                            |
|-----------------|------------------------------------------------------|--------------------------------------------|--------------------------------------------|
| Mode            | Operating Expenses<br>per Unlinked<br>Passenger Trip | Unlinked Trips per<br>Vehicle Revenue Mile | Unlinked Trips per<br>Vehicle Revenue Hour |
| Demand Response | \$22.70                                              | 0.2                                        | 1.0                                        |
| Total           | \$22.70                                              | 0.2                                        | 1.0                                        |