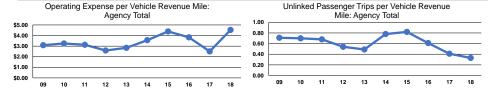

## **Service Efficiency**

Operating Expenses per Operating Expenses per Vehicle Revenue Mile Vehicle Revenue Hour Mode Demand Response \$4.53 Total \$4.53

|                 | Service Effectiveness                                |                                            |                                            |
|-----------------|------------------------------------------------------|--------------------------------------------|--------------------------------------------|
| Mode            | Operating Expenses<br>per Unlinked<br>Passenger Trip | Unlinked Trips per<br>Vehicle Revenue Mile | Unlinked Trips per<br>Vehicle Revenue Hour |
| Demand Response | \$13.78                                              | 0.3                                        | 4.9                                        |
| Total           | \$13.78                                              | 0.3                                        | 4.9                                        |