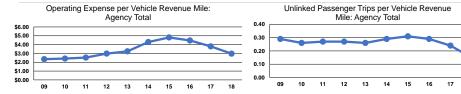

### **Service Efficiency**

|                 | Operating Expenses per | Operating Expenses per |
|-----------------|------------------------|------------------------|
| Mode            | Vehicle Revenue Mile   | Vehicle Revenue Hour   |
| Demand Response | \$2.97                 | \$54.79                |
| Total           | \$2.97                 | \$54.79                |

|                 |                                                      | Service Effectiveness                      |                                            |
|-----------------|------------------------------------------------------|--------------------------------------------|--------------------------------------------|
| Mode            | Operating Expenses<br>per Unlinked<br>Passenger Trip | Unlinked Trips per<br>Vehicle Revenue Mile | Unlinked Trips per<br>Vehicle Revenue Hour |
| Wode            | rassenger mp                                         | vernicie Revenue iville                    | venicie Revenue noui                       |
| Demand Response | \$19.51                                              | 0.2                                        | 2.8                                        |
| Total           | \$19.51                                              | 0.2                                        | 2.8                                        |