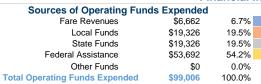

# **Operating Funding Sources**

### **Vehicles Operated** at Maximum Service

| Fare     | Operating | Purchased      | Directly |  |
|----------|-----------|----------------|----------|--|
| Revenues | Expenses  | Transportation | Operated |  |
| \$6,662  | \$99,006  | • -            | 4        |  |
| \$6,662  | \$99.006  | _              | 4        |  |