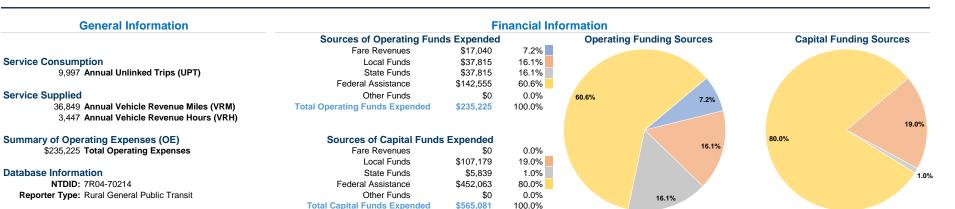

# Vehicles Operated at Maximum Service

| Mode            | Directly<br>Operated | Purchased<br>Transportation | Operating<br>Expenses | Fare<br>Revenues | Uses of Capital<br>Funds Annual Ur | llinked Trips | Annual Vehicle<br>Revenue Miles | Annual Vehicle<br>Revenue Hours |
|-----------------|----------------------|-----------------------------|-----------------------|------------------|------------------------------------|---------------|---------------------------------|---------------------------------|
| Demand Response | 5                    | · .                         | \$235,225             | \$17,040         | \$565,081                          | 9,997         | 36,849                          | 3,447                           |
| Total           | 5                    |                             | \$235,225             | <b>\$17.040</b>  | <b>\$565,081</b>                   | 9,997         | 36,849                          | 3,447                           |