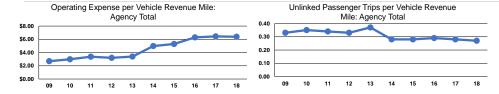

# Service Efficiency

|                 | Operating Expenses per | Operating Expenses per |  |
|-----------------|------------------------|------------------------|--|
| Mode            | Vehicle Revenue Mile   | Vehicle Revenue Hour   |  |
| Demand Response | \$6.38                 | \$68.24                |  |
| Total           | \$6.38                 | \$68.24                |  |

|                 | Service Effectiveness                                |                                            |                                            |  |  |
|-----------------|------------------------------------------------------|--------------------------------------------|--------------------------------------------|--|--|
| Mode            | Operating Expenses<br>per Unlinked<br>Passenger Trip | Unlinked Trips per<br>Vehicle Revenue Mile | Unlinked Trips per<br>Vehicle Revenue Hour |  |  |
| Demand Response | \$23.53                                              | 0.3                                        | 2.9                                        |  |  |
| Total           | \$23.53                                              | 0.3                                        | 2.9                                        |  |  |