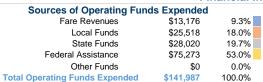

# Summary of Operating Expenses (OE)

\$141,987 Total Operating Expenses

#### **Vehicles Operated** at Maximum Service

| Directly | Purchased      | Operating | Fare     |
|----------|----------------|-----------|----------|
| Operated | Transportation | Expenses  | Revenues |
| 4        | · -            | \$141,987 | \$13,176 |
| 4        | _              | \$141.987 | \$13,176 |