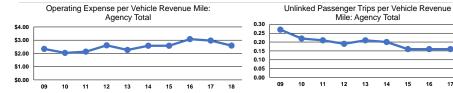

# **Service Efficiency**

|                 | Operating Expenses per | Operating Expenses pe |
|-----------------|------------------------|-----------------------|
| Mode            | Vehicle Revenue Mile   | Vehicle Revenue Hou   |
| Demand Response | \$2.59                 | \$47.57               |
| Total           | \$2.59                 | \$47.57               |
| Total           | \$2.59                 | \$47.                 |

|                 | Service Effectiveness                                |                                            |                                            |  |
|-----------------|------------------------------------------------------|--------------------------------------------|--------------------------------------------|--|
| Mode            | Operating Expenses<br>per Unlinked<br>Passenger Trip | Unlinked Trips per<br>Vehicle Revenue Mile | Unlinked Trips per<br>Vehicle Revenue Hour |  |
| Demand Response | \$16.28                                              | 0.2                                        | 2.9                                        |  |
| Total           | \$16.28                                              | 0.2                                        | 2.9                                        |  |