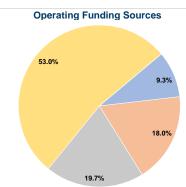

# Summary of Operating Expenses (OE)

\$141,987 Total Operating Expenses

#### **Vehicles Operated** at Maximum Service

| Directly | Purchased      | Operating | Fare     |
|----------|----------------|-----------|----------|
| Operated | Transportation | Expenses  | Revenues |
| 4        | · -            | \$141,987 | \$13,176 |
| 4        | _              | \$141.987 | \$13,176 |