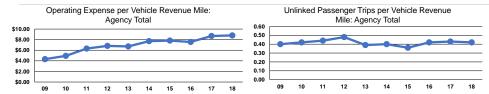

### Service Efficiency

|                 | Operating Expenses per | Operating Expenses per |
|-----------------|------------------------|------------------------|
| Mode            | Vehicle Revenue Mile   | Vehicle Revenue Hour   |
| Demand Response | \$8.80                 | \$42.97                |
| Total           | \$8.80                 | \$42.97                |

|                 | Service Effectiveness                                |                                            |                                            |  |  |  |
|-----------------|------------------------------------------------------|--------------------------------------------|--------------------------------------------|--|--|--|
| Mode            | Operating Expenses<br>per Unlinked<br>Passenger Trip | Unlinked Trips per<br>Vehicle Revenue Mile | Unlinked Trips per<br>Vehicle Revenue Hour |  |  |  |
| Demand Response | \$20.76                                              | 0.4                                        | 2.1                                        |  |  |  |
| Total           | \$20.76                                              | 0.4                                        | 2.1                                        |  |  |  |