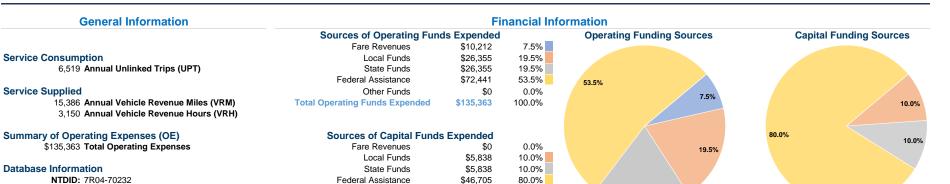

### **Modal Characteristics**

\$0

\$58,381

0.0%

100.0%

19.5%

Other Funds

**Total Capital Funds Expended** 

# Vehicles Operated at Maximum Service

| Mode            | Directly<br>Operated | Purchased<br>Transportation | Operating<br>Expenses | Fare<br>Revenues | Uses of Capital<br>Funds Annual Unlinke | ed Trips | Annual Vehicle<br>Revenue Miles | Annual Vehicle<br>Revenue Hours |
|-----------------|----------------------|-----------------------------|-----------------------|------------------|-----------------------------------------|----------|---------------------------------|---------------------------------|
| Demand Response | 3                    | -                           | \$135,363             | \$10,212         | \$58,381                                | 6,519    | 15,386                          | 3,150                           |
| Total           | 3                    | -                           | \$135,363             | \$10,212         | \$58,381                                | 6,519    | 15,386                          | 3,150                           |