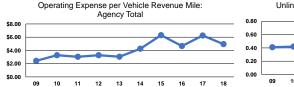

#### **Service Efficiency**

| Mode            | Operating Expenses per<br>Vehicle Revenue Mile | Operating Expenses per<br>Vehicle Revenue Hour |  |
|-----------------|------------------------------------------------|------------------------------------------------|--|
| Demand Response | \$4.95                                         | \$53.93                                        |  |
| Total           | <b>\$4.95</b>                                  | \$53.93                                        |  |