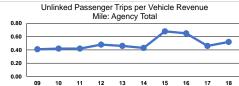

|                 | Service Effectiveness                                |                                            |                                            |
|-----------------|------------------------------------------------------|--------------------------------------------|--------------------------------------------|
| Mode            | Operating Expenses<br>per Unlinked<br>Passenger Trip | Unlinked Trips per<br>Vehicle Revenue Mile | Unlinked Trips per<br>Vehicle Revenue Hour |
| Demand Response | \$9.56                                               | 0.5                                        | 5.6                                        |
| Total           | \$9.56                                               | 0.5                                        | 5.6                                        |