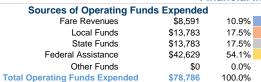

#### Summary of Operating Expenses (OE)

\$78,786 Total Operating Expenses

# **Operating Funding Sources** 54.1% 10.9% 17.5%