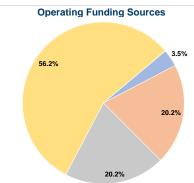

#### **Sources of Capital Funds Expended**

| Fare Revenues                | \$0 |
|------------------------------|-----|
| Local Funds                  | \$0 |
| State Funds                  | \$0 |
| Federal Assistance           | \$0 |
| Other Funds                  | \$0 |
| Total Capital Funds Expended | \$0 |