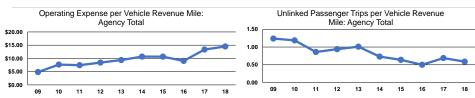

## Service Efficiency

| Operating Expenses per | Operating Expenses per          |
|------------------------|---------------------------------|
| Vehicle Revenue Mile   | Vehicle Revenue Hour            |
| \$14.50                | \$66.47                         |
| \$14.50                | \$66.47                         |
|                        | Vehicle Revenue Mile<br>\$14.50 |

|                 | Service Effectiveness                                |                                            |                                            |
|-----------------|------------------------------------------------------|--------------------------------------------|--------------------------------------------|
| Mode            | Operating Expenses<br>per Unlinked<br>Passenger Trip | Unlinked Trips per<br>Vehicle Revenue Mile | Unlinked Trips per<br>Vehicle Revenue Hour |
| Demand Response | \$24.62                                              | 0.6                                        | 2.7                                        |
| Total           | \$24.62                                              | 0.6                                        | 2.7                                        |