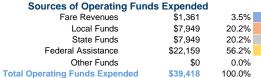

#### **Sources of Capital Funds Expended**

| Fare Revenues                | \$0 |
|------------------------------|-----|
| Local Funds                  | \$0 |
| State Funds                  | \$0 |
| Federal Assistance           | \$0 |
| Other Funds                  | \$0 |
| Total Capital Funds Expended | \$0 |